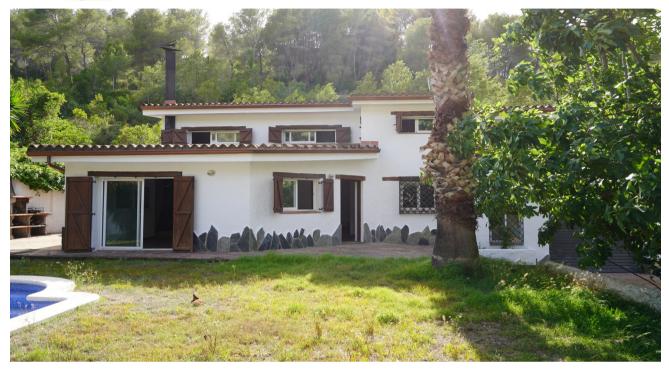

SANT PERE DE RIBES 525.000 € Reference AH00245

Built area: 251 m<sup>2</sup> (2,701.74 sqft) Usable area: 191 m<sup>2</sup> (2,055.91 sqft) Bedrooms: 3 + multipurpose room Bathrooms: 2 Plot area: 553 m<sup>2</sup> (5,951.40 sqft) Flat plot Private pool Private garage

#### Descripción

Detached house located in the Mas Alba urbanization, just 10 minutes by car from Sitges and surrounded by nature. Built on a flat plot, this property offers a comfortable and peaceful lifestyle, ideal for families.

#### SANT PERE DE RIBES

On the main floor, there is a spacious living-dining room with direct access to the large garden with fruit trees, a swimming pool, and a barbecue area. There is also a large semi-open kitchen connected to the dining area, a guest bathroom with a shower, and two single bedrooms, perfect for children, guests, or as workspaces. On the mezzanine floor, you will find the spacious master bedroom offering privacy and comfort, along with a large bathroom equipped with both a bathtub and a shower.