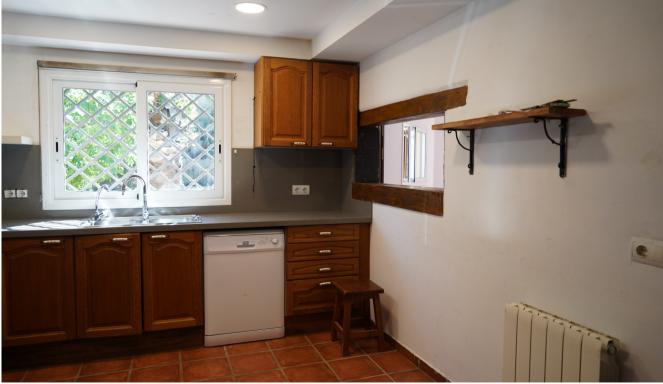

#### SANT PERE DE RIBES

On the main floor, there is a spacious living-dining room with direct access to the large garden with fruit trees, a swimming pool, and a barbecue area. There is also a large semi-open kitchen connected to the dining area, a guest bathroom with a shower, and two single bedrooms, perfect for children, guests, or as workspaces. On the mezzanine floor, you will find the spacious master bedroom offering privacy and comfort, along with a large bathroom equipped with both a bathtub and a shower.