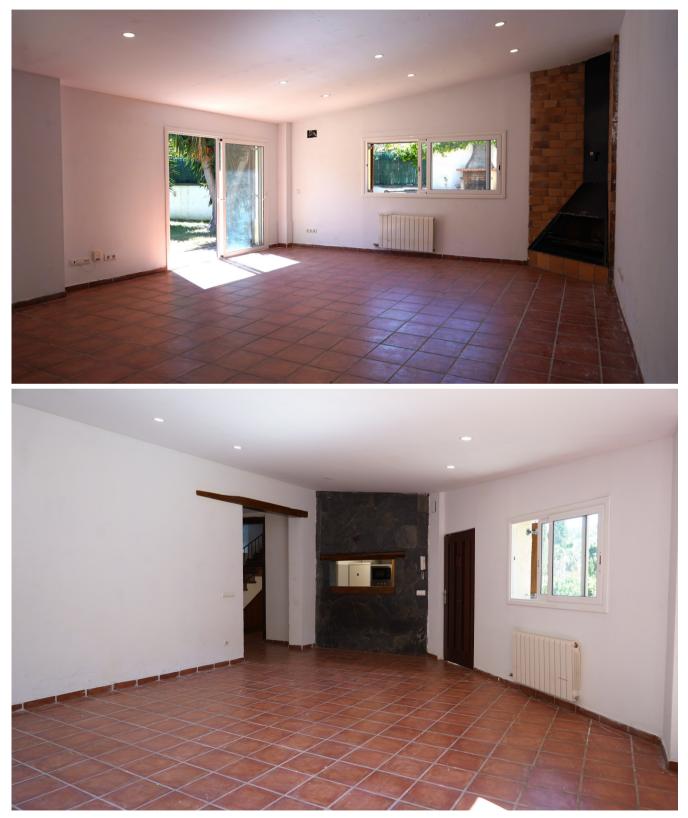

#### SANT PERE DE RIBES

On the main floor, there is a spacious living-dining room with direct access to the large garden with fruit trees, a swimming pool, and a barbecue area. There is also a large semi-open kitchen connected to the dining area, a guest bathroom with a shower, and two single bedrooms, perfect for children, guests, or as workspaces. On the mezzanine floor, you will find the spacious master bedroom offering privacy and comfort, along with a large bathroom equipped with both a bathtub and a shower.