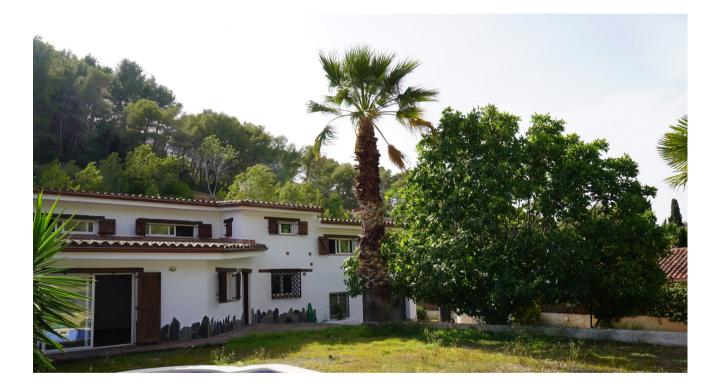

SANT PERE DE RIBES 525.000 € Reference AH00245

Built area: 251 m<sup>2</sup> (2,701.74 sqft) Usable area: 191 m<sup>2</sup> (2,055.91 sqft) Bedrooms: 3 + multipurpose room Bathrooms: 2 Plot area: 553 m<sup>2</sup> (5,951.40 sqft) Flat plot Private pool Private garage

#### Descripción

Detached house located in the Mas Alba urbanization, just 10 minutes by car from Sitges and surrounded by nature. Built on a flat plot, this property offers a comfortable and peaceful lifestyle, ideal for families.

#### SANT PERE DE RIBES

On the main floor, there is a spacious living-dining room with direct access to the large garden with fruit trees, a swimming pool, and a barbecue area. There is also a large semi-open kitchen connected to the dining area, a guest bathroom with a shower, and two single bedrooms, perfect for children, guests, or as workspaces. On the mezzanine floor, you will find the spacious master bedroom offering privacy and comfort, along with a large bathroom equipped with both a bathtub and a shower.