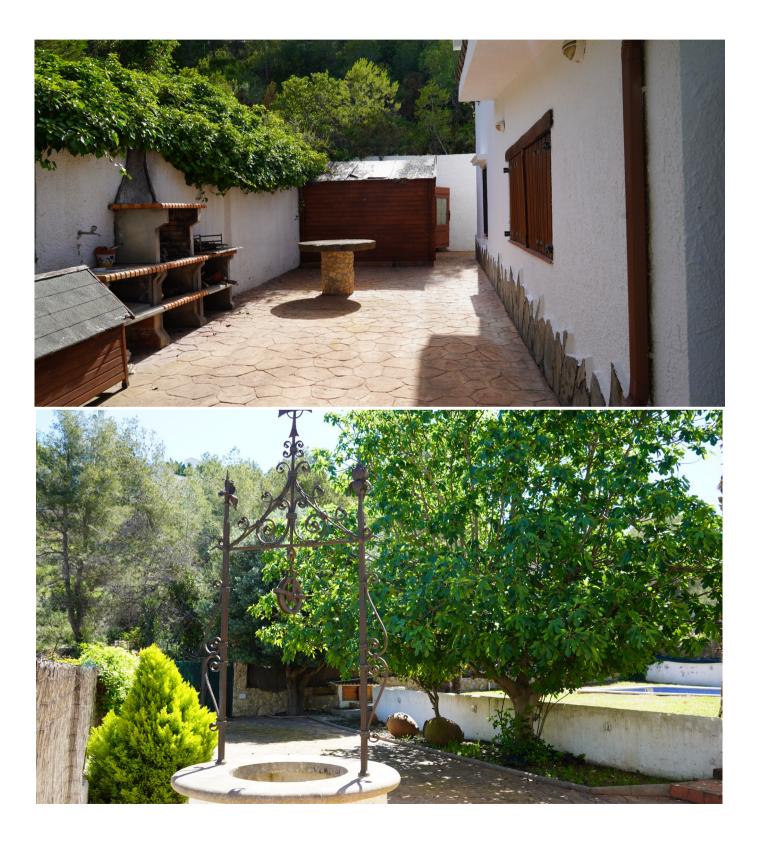

#### SANT PERE DE RIBES

On the main floor, there is a spacious living-dining room with direct access to the large garden with fruit trees, a swimming pool, and a barbecue area. There is also a large semi-open kitchen connected to the dining area, a guest bathroom with a shower, and two single bedrooms, perfect for children, guests, or as workspaces. On the mezzanine floor, you will find the spacious master bedroom offering privacy and comfort, along with a large bathroom equipped with both a bathtub and a shower.

Upstairs, there is a large open space, a versatile area that can be used as an office, playroom, or even an additional bedroom.

The garden includes a swimming pool, perfect for enjoying the warm climate of the area. This property is ideal for those seeking a comfortable home near Sitges, with good accessibility, in a quiet and residential area.