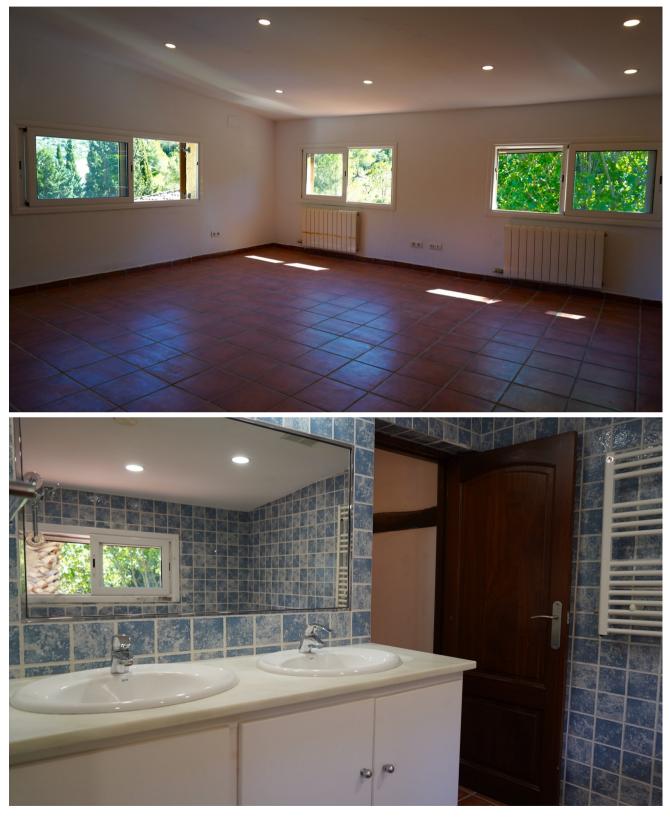

#### SANT PERE DE RIBES

On the main floor, there is a spacious living-dining room with direct access to the large garden with fruit trees, a swimming pool, and a barbecue area. There is also a large semi-open kitchen connected to the dining area, a guest bathroom with a shower, and two single bedrooms, perfect for children, guests, or as workspaces. On the mezzanine floor, you will find the spacious master bedroom offering privacy and comfort, along with a large bathroom equipped with both a bathtub and a shower.

Upstairs, there is a large open space, a versatile area that can be used as an office, playroom, or even an additional bedroom.

The garden includes a swimming pool, perfect for enjoying the warm climate of the area. This property is ideal for those seeking a comfortable home near Sitges, with good accessibility, in a quiet and residential area.