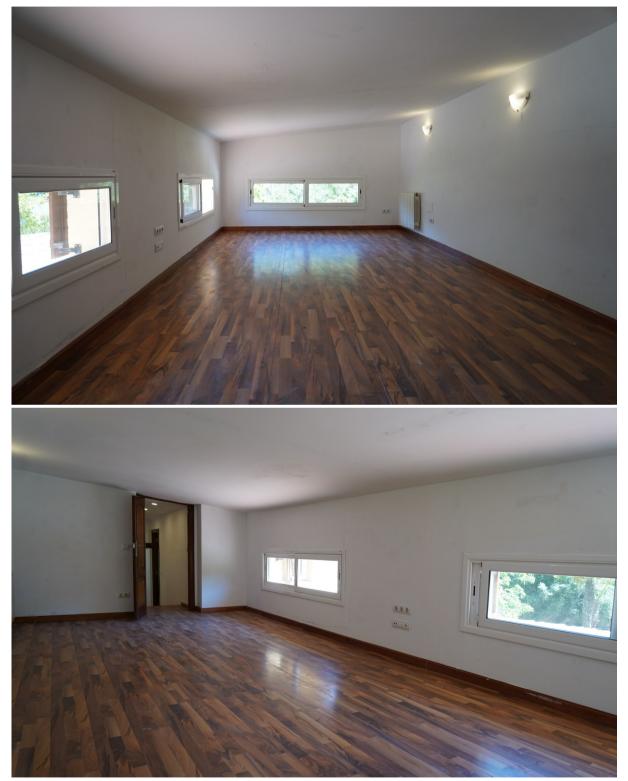

#### SANT PERE DE RIBES

On the main floor, there is a spacious living-dining room with direct access to the large garden with fruit trees, a swimming pool, and a barbecue area. There is also a large semi-open kitchen connected to the dining area, a guest bathroom with a shower, and two single bedrooms, perfect for children, guests, or as workspaces. On the mezzanine floor, you will find the spacious master bedroom offering privacy and comfort, along with a large bathroom equipped with both a bathtub and a shower.

Upstairs, there is a large open space, a versatile area that can be used as an office, playroom, or even an additional bedroom.

The garden includes a swimming pool, perfect for enjoying the warm climate of the area. This property is ideal for those seeking a comfortable home near Sitges, with good accessibility, in a quiet and residential area.