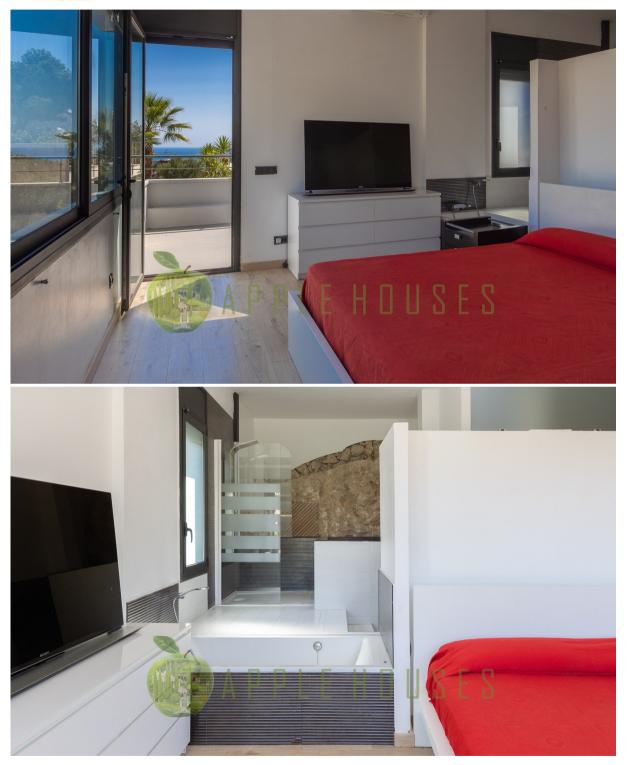

#### QUINTMAR

On the first floor, there is a studio with an independent entrance, a reading/office area, and a spacious en-suite bedroom that includes a private bathroom and direct access to a terrace with sea views. From here, the elevator or stairs lead to the bedroom floor. This floor houses three bedrooms: a large en-suite bedroom with a walk-in closet and access to a private terrace, a double bedroom with access to two terraces, and a third bedroom that can be used as a reading room. There is also a large bathroom with a bathtub. The entire house enjoys natural light, making it very bright and welcoming.

The next level offers the daytime area, an open space featuring an open kitchen integrated with a large living-dining room, both spaces with direct access to a terrace. Additionally, there is a guest bathroom on this floor. From here, you can access a secondary terrace with wooden floors that leads to the top level where the infinity pool and an extensive terrace with wooden flooring are located, perfect for enjoying the Mediterranean climate.