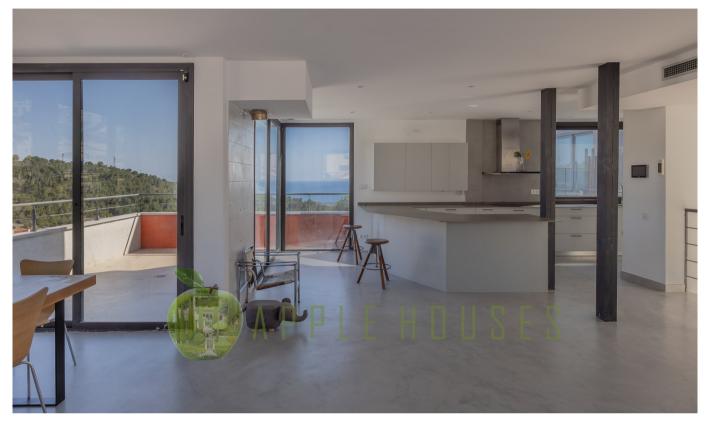

The next level offers the daytime area, an open space featuring an open kitchen integrated with a large living-dining room, both spaces with direct access to a terrace. Additionally, there is a guest bathroom on this floor. From here, you can access a secondary terrace with wooden floors that leads to the top level where the infinity pool and an extensive terrace with wooden flooring are located, perfect for enjoying the Mediterranean climate.