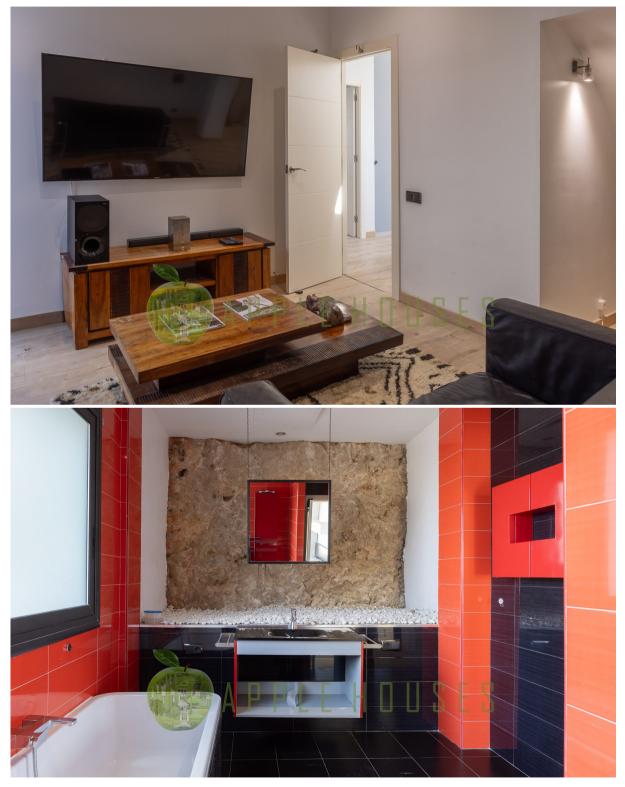

The next level offers the daytime area, an open space featuring an open kitchen integrated with a large living-dining room, both spaces with direct access to a terrace. Additionally, there is a guest bathroom on this floor. From here, you can access a secondary terrace with wooden floors that leads to the top level where the infinity pool and an extensive terrace with wooden flooring are located, perfect for enjoying the Mediterranean climate.

#### QUINTMAR

On the first floor, there is a studio with an independent entrance, a reading/office area, and a spacious en-suite bedroom that includes a private bathroom and direct access to a terrace with sea views. From here, the elevator or stairs lead to the bedroom floor. This floor houses three bedrooms: a large en-suite bedroom with a walk-in closet and access to a private terrace, a double bedroom with access to two terraces, and a third bedroom that can be used as a reading room. There is also a large bathroom with a bathtub. The entire house enjoys natural light, making it very bright and welcoming.