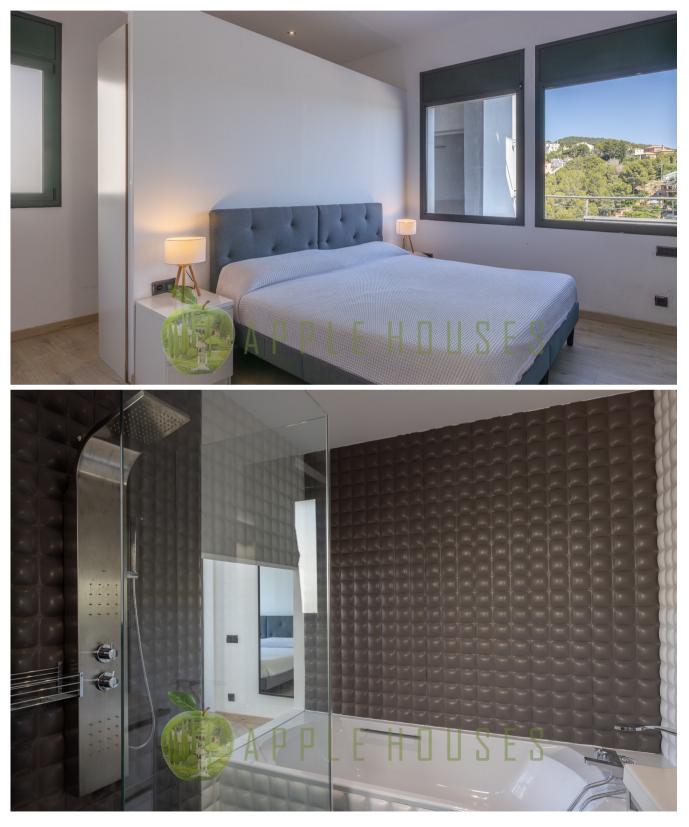

#### QUINTMAR

On the first floor, there is a studio with an independent entrance, a reading/office area, and a spacious en-suite bedroom that includes a private bathroom and direct access to a terrace with sea views. From here, the elevator or stairs lead to the bedroom floor. This floor houses three bedrooms: a large en-suite bedroom with a walk-in closet and access to a private terrace, a double bedroom with access to two terraces, and a third bedroom that can be used as a reading room. There is also a large bathroom with a bathtub. The entire house enjoys natural light, making it very bright and welcoming.

The next level offers the daytime area, an open space featuring an open kitchen integrated with a large living-dining room, both spaces with direct access to a terrace. Additionally, there is a guest bathroom on this floor. From here, you can access a secondary terrace with wooden floors that leads to the top level where the infinity pool and an extensive terrace with wooden flooring are located, perfect for enjoying the Mediterranean climate.