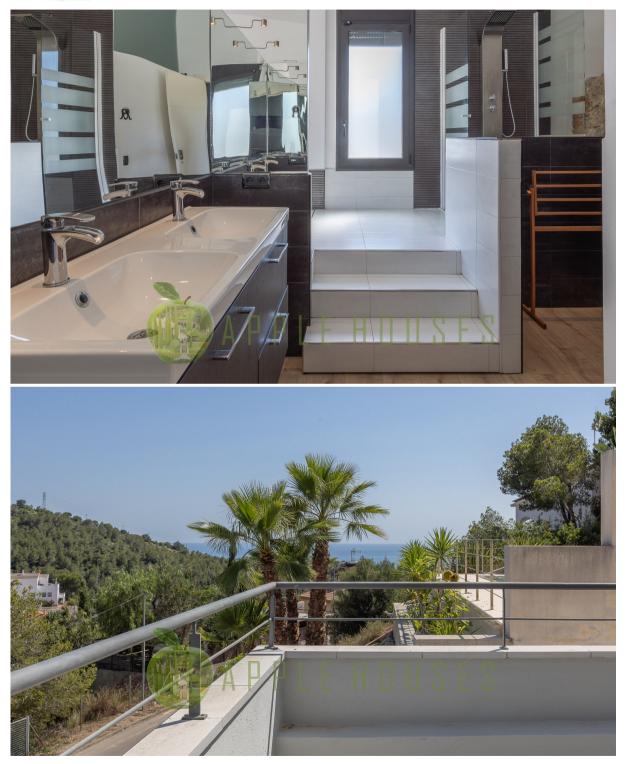

#### QUINTMAR

On the first floor, there is a studio with an independent entrance, a reading/office area, and a spacious en-suite bedroom that includes a private bathroom and direct access to a terrace with sea views. From here, the elevator or stairs lead to the bedroom floor. This floor houses three bedrooms: a large en-suite bedroom with a walk-in closet and access to a private terrace, a double bedroom with access to two terraces, and a third bedroom that can be used as a reading room. There is also a large bathroom with a bathtub. The entire house enjoys natural light, making it very bright and welcoming.

All the terraces of the villa offer stunning views of the sea and the town of Sitges. The property boasts high ceilings and construction details with natural stone on some walls, adding a touch of elegance and distinction. It is equipped with solar panels and a home automation system for a more efficient and comfortable living.