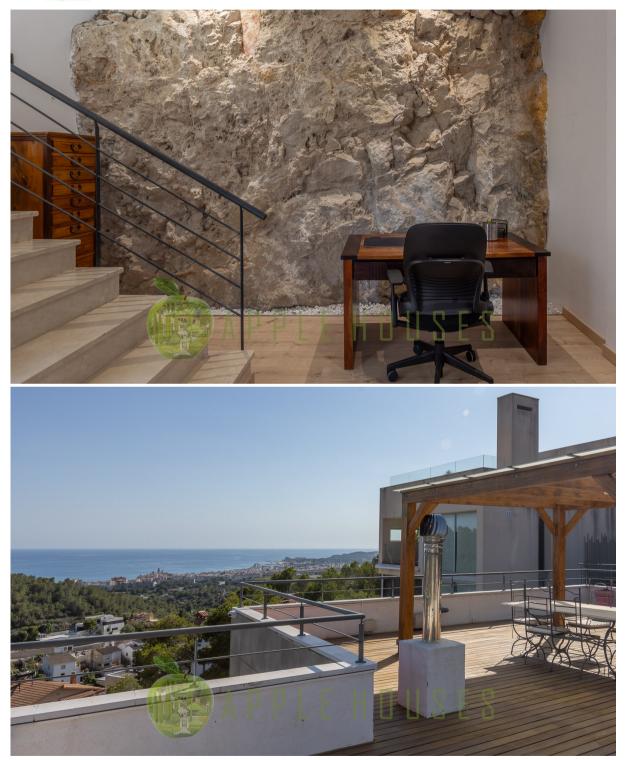

#### QUINTMAR

On the first floor, there is a studio with an independent entrance, a reading/office area, and a spacious en-suite bedroom that includes a private bathroom and direct access to a terrace with sea views. From here, the elevator or stairs lead to the bedroom floor. This floor houses three bedrooms: a large en-suite bedroom with a walk-in closet and access to a private terrace, a double bedroom with access to two terraces, and a third bedroom that can be used as a reading room. There is also a large bathroom with a bathtub. The entire house enjoys natural light, making it very bright and welcoming.

The next level offers the daytime area, an open space featuring an open kitchen integrated with a large living-dining room, both spaces with direct access to a terrace. Additionally, there is a guest bathroom on this floor. From here, you can access a secondary terrace with wooden floors that leads to the top level where the infinity pool and an extensive terrace with wooden flooring are located, perfect for enjoying the Mediterranean climate.

All the terraces of the villa offer stunning views of the sea and the town of Sitges. The property boasts high ceilings and construction details with natural stone on some walls, adding a touch of elegance and distinction. It is equipped with solar panels and a home automation system for a more efficient and comfortable living.