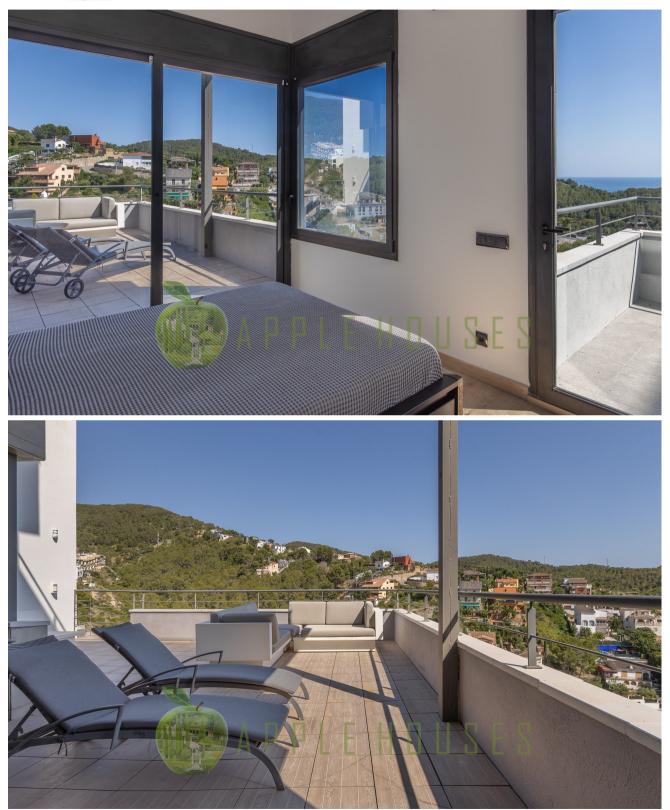

#### QUINTMAR

On the first floor, there is a studio with an independent entrance, a reading/office area, and a spacious en-suite bedroom that includes a private bathroom and direct access to a terrace with sea views. From here, the elevator or stairs lead to the bedroom floor. This floor houses three bedrooms: a large en-suite bedroom with a walk-in closet and access to a private terrace, a double bedroom with access to two terraces, and a third bedroom that can be used as a reading room. There is also a large bathroom with a bathtub. The entire house enjoys natural light, making it very bright and welcoming.

All the terraces of the villa offer stunning views of the sea and the town of Sitges. The property boasts high ceilings and construction details with natural stone on some walls, adding a touch of elegance and distinction. It is equipped with solar panels and a home automation system for a more efficient and comfortable living.