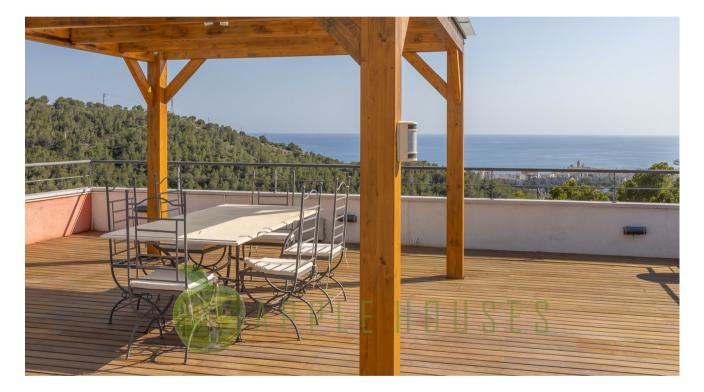

The next level offers the daytime area, an open space featuring an open kitchen integrated with a large living-dining room, both spaces with direct access to a terrace. Additionally, there is a guest bathroom on this floor. From here, you can access a secondary terrace with wooden floors that leads to the top level where the infinity pool and an extensive terrace with wooden flooring are located, perfect for enjoying the Mediterranean climate.

All the terraces of the villa offer stunning views of the sea and the town of Sitges. The property boasts high ceilings and construction details with natural stone on some walls, adding a touch of elegance and distinction. It is equipped with solar panels and a home automation system for a more efficient and comfortable living.