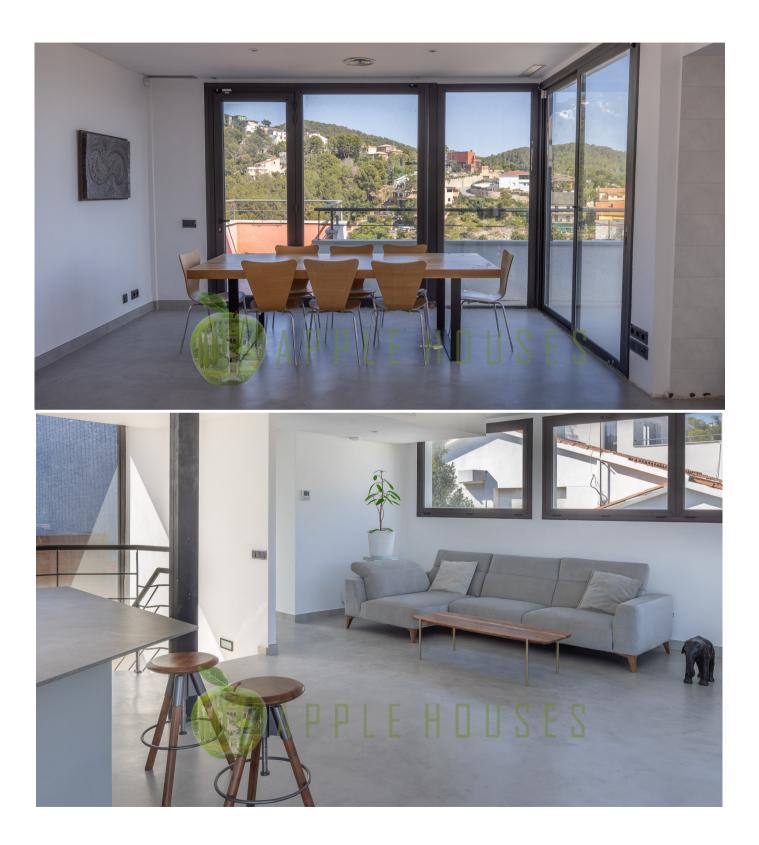

The next level offers the daytime area, an open space featuring an open kitchen integrated with a large living-dining room, both spaces with direct access to a terrace. Additionally, there is a guest bathroom on this floor. From here, you can access a secondary terrace with wooden floors that leads to the top level where the infinity pool and an extensive terrace with wooden flooring are located, perfect for enjoying the Mediterranean climate.