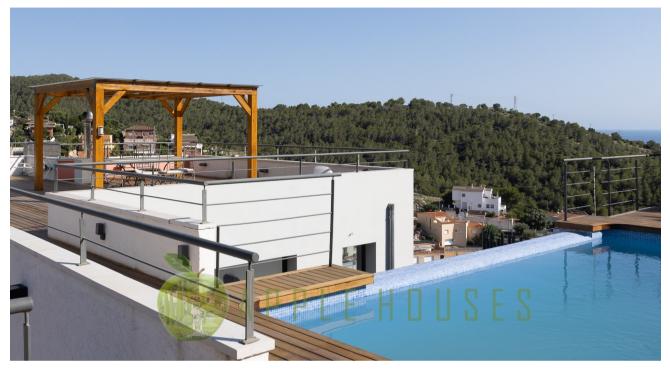

The next level offers the daytime area, an open space featuring an open kitchen integrated with a large living-dining room, both spaces with direct access to a terrace. Additionally, there is a guest bathroom on this floor. From here, you can access a secondary terrace with wooden floors that leads to the top level where the infinity pool and an extensive terrace with wooden flooring are located, perfect for enjoying the Mediterranean climate.

All the terraces of the villa offer stunning views of the sea and the town of Sitges. The property boasts high ceilings and construction details with natural stone on some walls, adding a touch of elegance and distinction. It is equipped with solar panels and a home automation system for a more efficient and comfortable living.