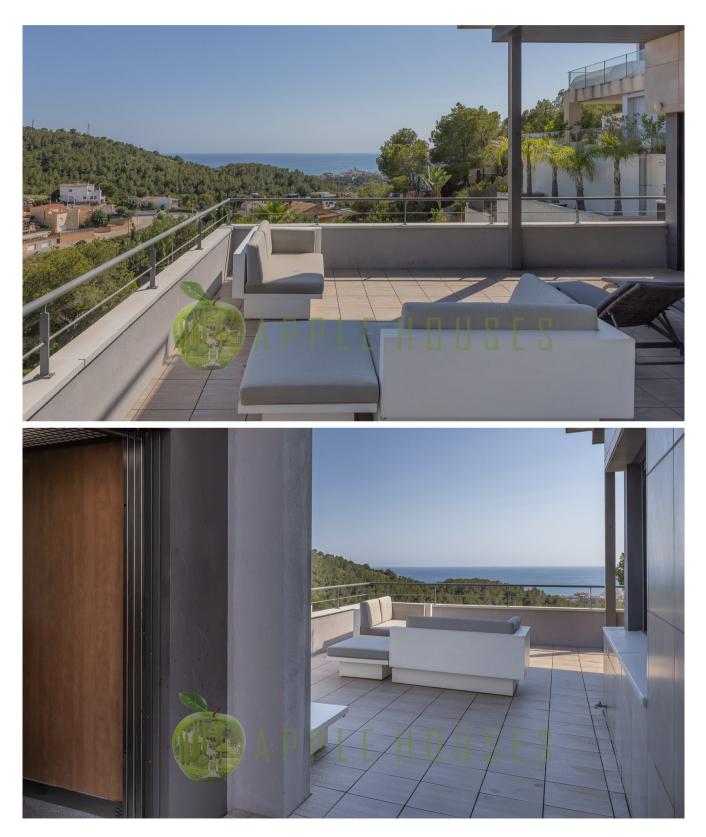

The next level offers the daytime area, an open space featuring an open kitchen integrated with a large living-dining room, both spaces with direct access to a terrace. Additionally, there is a guest bathroom on this floor. From here, you can access a secondary terrace with wooden floors that leads to the top level where the infinity pool and an extensive terrace with wooden flooring are located, perfect for enjoying the Mediterranean climate.

All the terraces of the villa offer stunning views of the sea and the town of Sitges. The property boasts high ceilings and construction details with natural stone on some walls, adding a touch of elegance and distinction. It is equipped with solar panels and a home automation system for a more efficient and comfortable living.