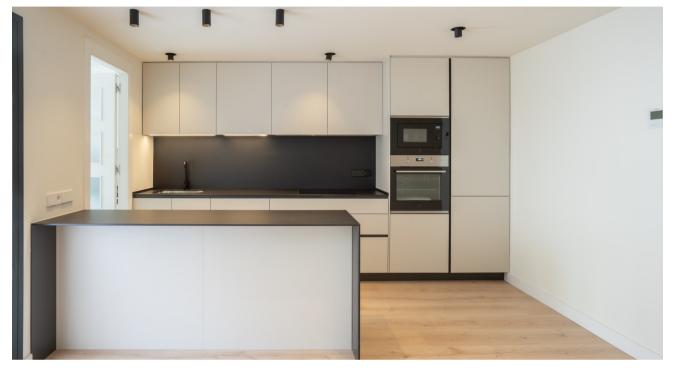

Upon entering the apartment, you are welcomed by a bright living-dining room with an integrated kitchen, equipped with high-end appliances and featuring a practical adjacent laundry room, ensuring functionality without sacrificing style.

Both the living-dining room, the kitchen, and the master bedroom have direct access to the large outdoor terrace, perfect for enjoying the Mediterranean climate and privacy in the center of Sitges.

Cocina equipada y zona de lavadora