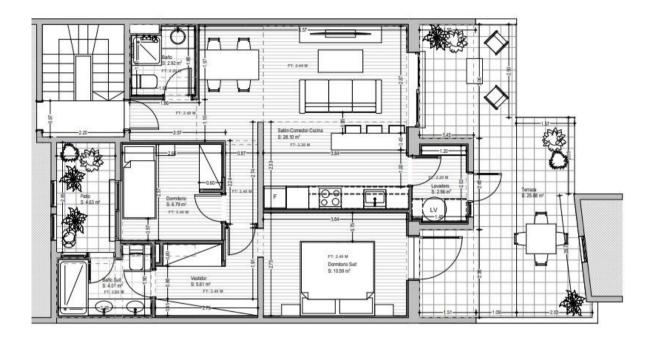

# SITGES 485.000 € Reference AH00232

Built area: 94 m2 (1011.81 sqft)

Bedrooms: 2 (one en suite)

Bathrooms: 2

Newly renovated

Air conditioning and heating

Large terrace

Upon entering the apartment, you are welcomed by a bright living-dining room with an integrated kitchen, equipped with high-end appliances and featuring a practical adjacent laundry room, ensuring functionality without sacrificing style.

Next to the living room, there is a guest bathroom with a shower, perfect for visitors or daily use.

The apartment has two bedrooms, both designed to offer maximum comfort. The master bedroom, en suite, is a haven of peace with a spacious walk-in closet and a luxurious private bathroom.

Both the living-dining room, the kitchen, and the master bedroom have direct access to the large outdoor terrace, perfect for enjoying the Mediterranean climate and privacy in the center of Sitges.

Cocina equipada y zona de lavadora