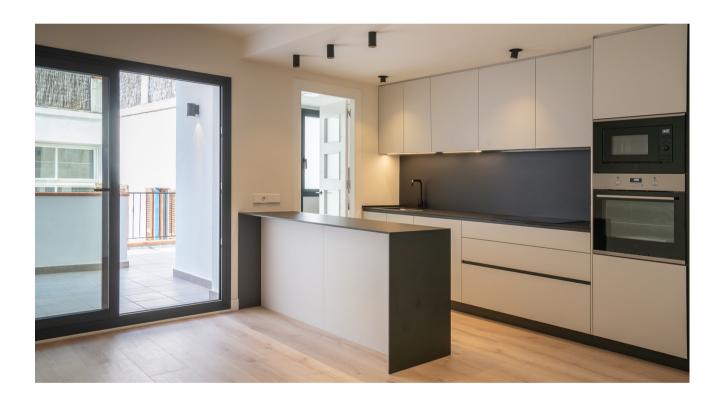

Upon entering the apartment, you are welcomed by a bright living-dining room with an integrated kitchen, equipped with high-end appliances and featuring a practical adjacent laundry room, ensuring functionality without sacrificing style.

Both the living-dining room, the kitchen, and the master bedroom have direct access to the large outdoor terrace, perfect for enjoying the Mediterranean climate and privacy in the center of Sitges.

Cocina equipada y zona de lavadora