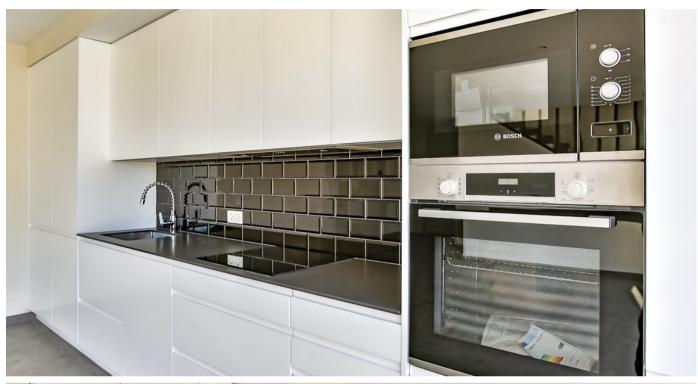

#### Description:

Spectacular newly built duplex penthouse apartment

Newly built duplex penthouse with large exterior spaces, high quality finishes and lots of light.

The apartment's living area is all on one floor. With direct lift access to the living room; on entering we find the living-dining room and kitchen with access to a 26m2 terrace, the modern design kitchen is fully furnished and includes all electrical appliances (fridge, dishwasher, oven, extractor hood and microwave) and two bedrooms en suite with dressing room both with access to another terrace of 6m2.