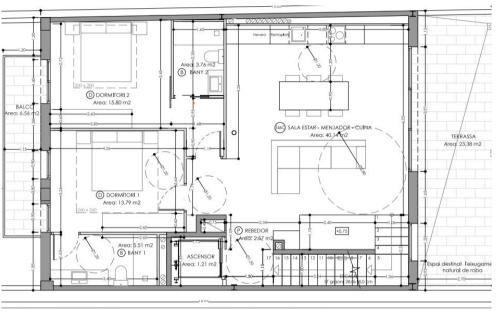

#### NEW BUILD DUPLEX PENTHOUSE

SITGES

690.000€

Reference: AH00193

Constructed area: 127m<sup>2</sup>

Living area: 82m<sup>2</sup>

Bedrooms: 2

Bathrooms: 2

Terrace area: 113m2

Lift direct to the apartment

Year: 2022

#### Description:

Spectacular newly built duplex penthouse apartment

Newly built duplex penthouse with large exterior spaces, high quality finishes and lots of light.

The apartment's living area is all on one floor. With direct lift access to the living room; on entering we find the living-dining room and kitchen with access to a 26m2 terrace, the modern design kitchen is fully furnished and includes all electrical appliances (fridge, dishwasher, oven, extractor hood and microwave) and two bedrooms en suite with dressing room both with access to another terrace of 6m2.