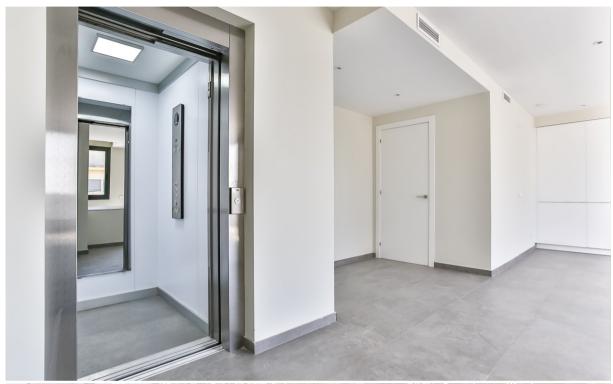

Terrace area: 113m2

Lift direct to the apartment

Year: 2022

#### Description:

Spectacular newly built duplex penthouse apartment

Newly built duplex penthouse with large exterior spaces, high quality finishes and lots of light.

The apartment's living area is all on one floor. With direct lift access to the living room; on entering we find the living-dining room and kitchen with access to a 26m2 terrace, the modern design kitchen is fully furnished and includes all electrical appliances (fridge, dishwasher, oven, extractor hood and microwave) and two bedrooms en suite with dressing room both with access to another terrace of 6m2.