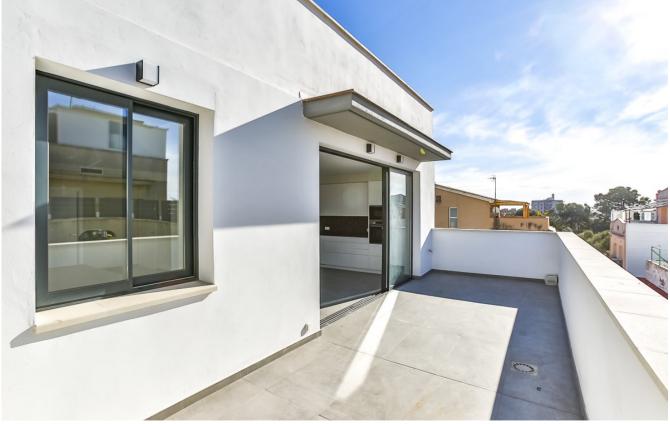

On the upper floor there is a large solarium terrace of 83m2 for private use, prepared for the installation of a large swimming pool or jacuzzi. From this terrace you can enjoy beautiful unobstructed views with the sea in the background. The heating system is aerothermal, with warm and cold air conditioning.

#### OtherFeatures:

Aerotermia

Terrace prepared for Jacuzzi or swimming pool

Storage room

Equipped kitchen