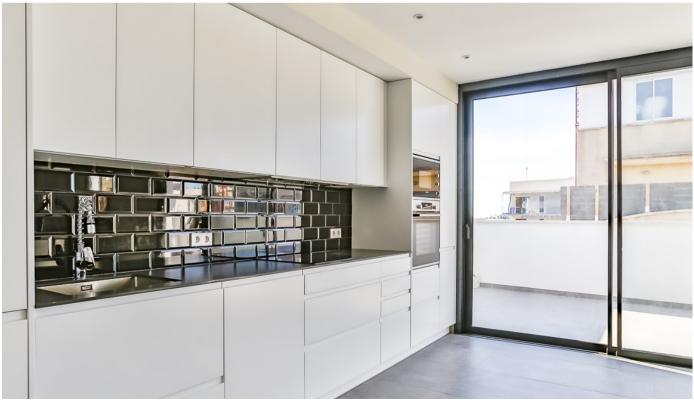

#### Description:

Spectacular newly built duplex penthouse apartment

Newly built duplex penthouse with large exterior spaces, high quality finishes and lots of light.

The apartment's living area is all on one floor. With direct lift access to the living room; on entering we find the living-dining room and kitchen with access to a 26m2 terrace, the modern design kitchen is fully furnished and includes all electrical appliances (fridge, dishwasher, oven, extractor hood and microwave) and two bedrooms en suite with dressing room both with access to another terrace of 6m2.

#### OtherFeatures:

Aerotermia

Terrace prepared for Jacuzzi or swimming pool

Storage room

Equipped kitchen