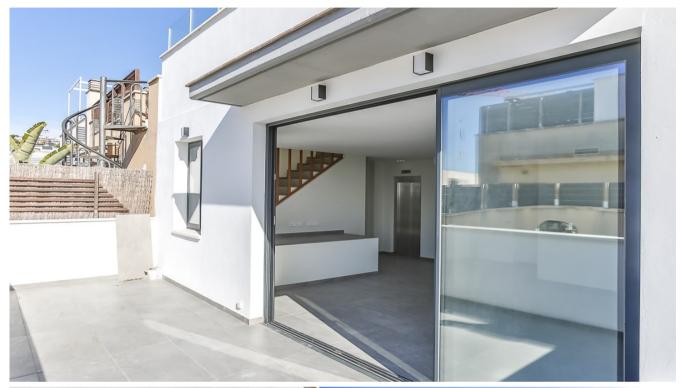

#### Description:

Spectacular newly built duplex penthouse apartment

Newly built duplex penthouse with large exterior spaces, high quality finishes and lots of light.

The apartment's living area is all on one floor. With direct lift access to the living room; on entering we find the living-dining room and kitchen with access to a 26m2 terrace, the modern design kitchen is fully furnished and includes all electrical appliances (fridge, dishwasher, oven, extractor hood and microwave) and two bedrooms en suite with dressing room both with access to another terrace of 6m2.

On the upper floor there is a large solarium terrace of 83m2 for private use, prepared for the installation of a large swimming pool or jacuzzi. From this terrace you can enjoy beautiful unobstructed views with the sea in the background. The heating system is aerothermal, with warm and cold air conditioning.