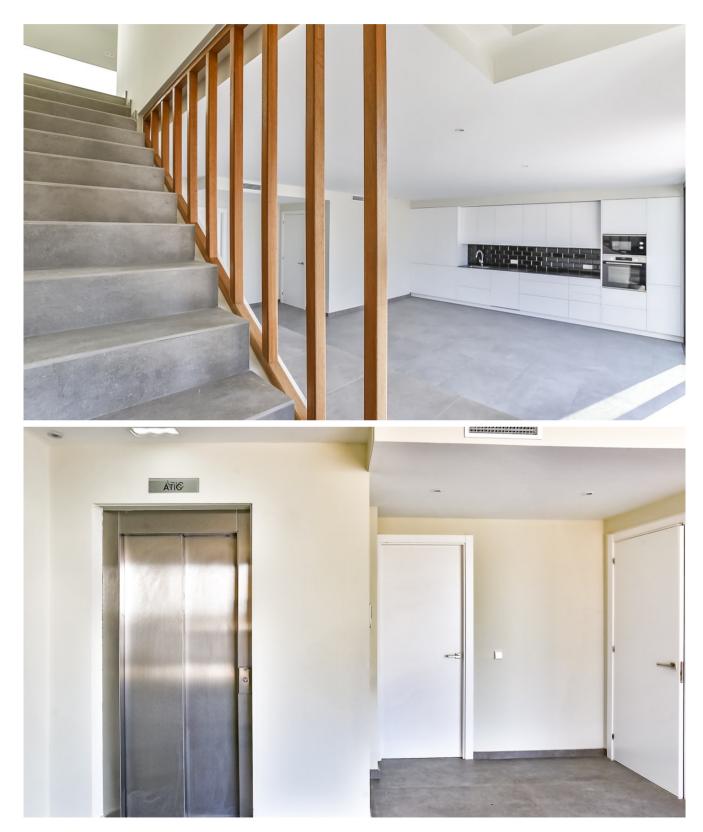

Terrace area: 113m2

Lift direct to the apartment

Year: 2022

#### Description:

Spectacular newly built duplex penthouse apartment

Newly built duplex penthouse with large exterior spaces, high quality finishes and lots of light.

The apartment's living area is all on one floor. With direct lift access to the living room; on entering we find the living-dining room and kitchen with access to a 26m2 terrace, the modern design kitchen is fully furnished and includes all electrical appliances (fridge, dishwasher, oven, extractor hood and microwave) and two bedrooms en suite with dressing room both with access to another terrace of 6m2.