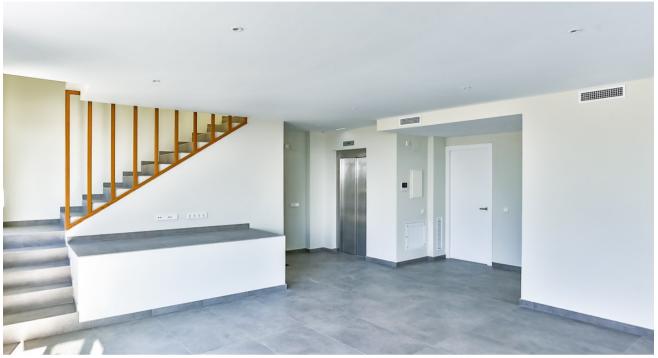

#### Description:

Spectacular newly built duplex penthouse apartment

Newly built duplex penthouse with large exterior spaces, high quality finishes and lots of light.

The apartment's living area is all on one floor. With direct lift access to the living room; on entering we find the living-dining room and kitchen with access to a 26m2 terrace, the modern design kitchen is fully furnished and includes all electrical appliances (fridge, dishwasher, oven, extractor hood and microwave) and two bedrooms en suite with dressing room both with access to another terrace of 6m2.