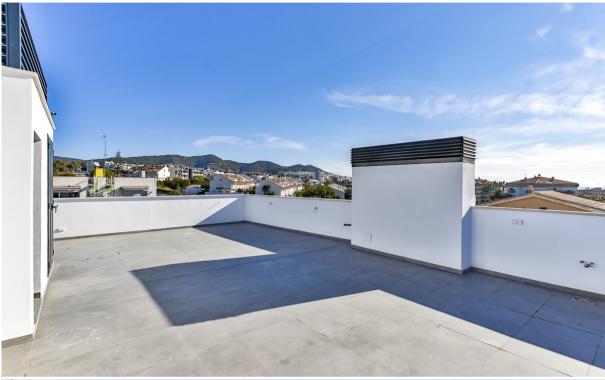

On the upper floor there is a large solarium terrace of 83m2 for private use, prepared for the installation of a large swimming pool or jacuzzi. From this terrace you can enjoy beautiful unobstructed views with the sea in the background. The heating system is aerothermal, with warm and cold air conditioning.