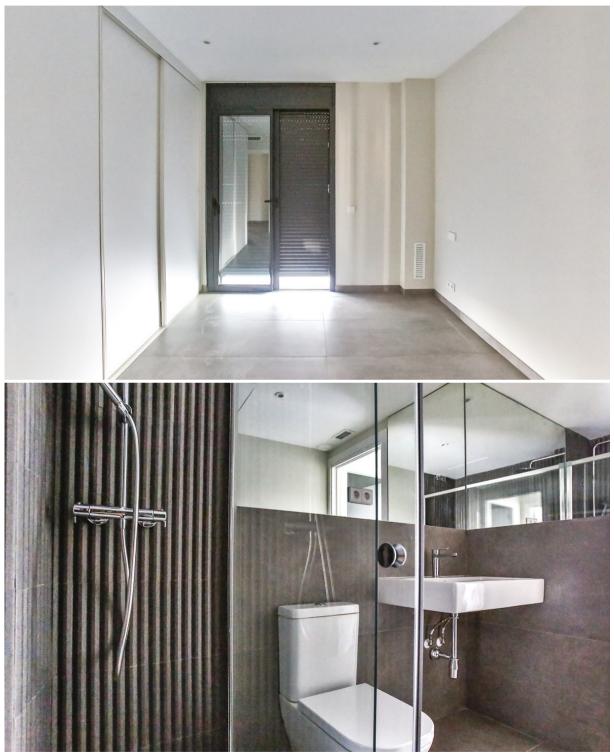

#### Description:

Spectacular newly built duplex penthouse apartment

Newly built duplex penthouse with large exterior spaces, high quality finishes and lots of light.

The apartment's living area is all on one floor. With direct lift access to the living room; on entering we find the living-dining room and kitchen with access to a 26m2 terrace, the modern design kitchen is fully furnished and includes all electrical appliances (fridge, dishwasher, oven, extractor hood and microwave) and two bedrooms en suite with dressing room both with access to another terrace of 6m2.

On the upper floor there is a large solarium terrace of 83m2 for private use, prepared for the installation of a large swimming pool or jacuzzi. From this terrace you can enjoy beautiful unobstructed views with the sea in the background. The heating system is aerothermal, with warm and cold air conditioning.