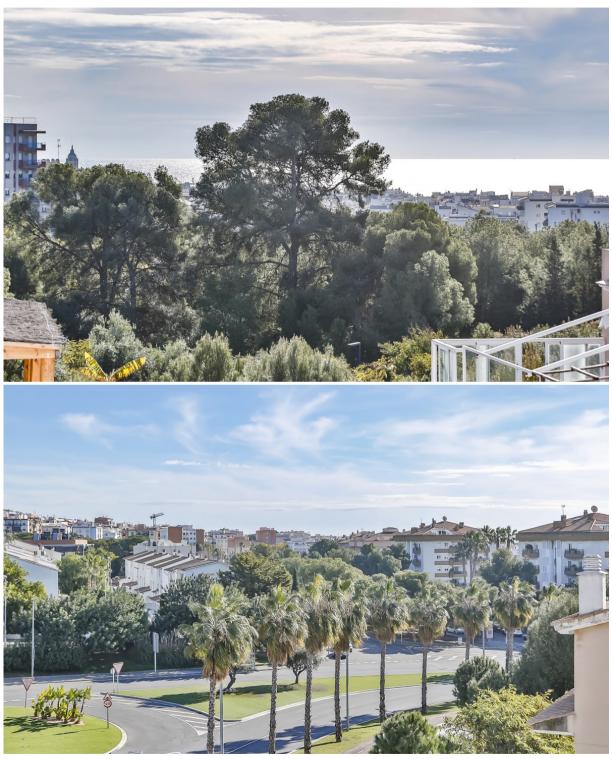

On the upper floor there is a large solarium terrace of 83m2 for private use, prepared for the installation of a large swimming pool or jacuzzi. From this terrace you can enjoy beautiful unobstructed views with the sea in the background. The heating system is aerothermal, with warm and cold air conditioning.