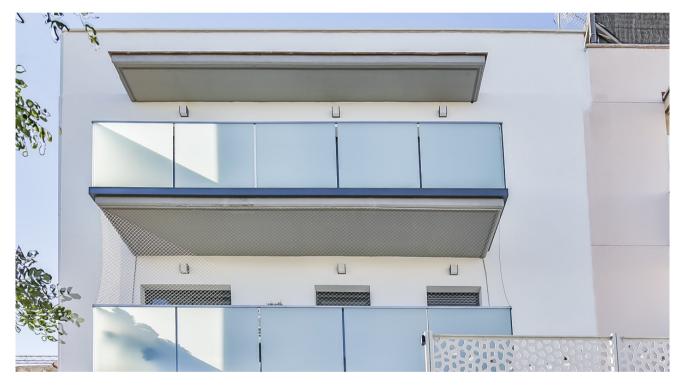

#### Description:

Spectacular newly built duplex penthouse apartment

Newly built duplex penthouse with large exterior spaces, high quality finishes and lots of light.

The apartment's living area is all on one floor. With direct lift access to the living room; on entering we find the living-dining room and kitchen with access to a 26m2 terrace, the modern design kitchen is fully furnished and includes all electrical appliances (fridge, dishwasher, oven, extractor hood and microwave) and two bedrooms en suite with dressing room both with access to another terrace of 6m2.