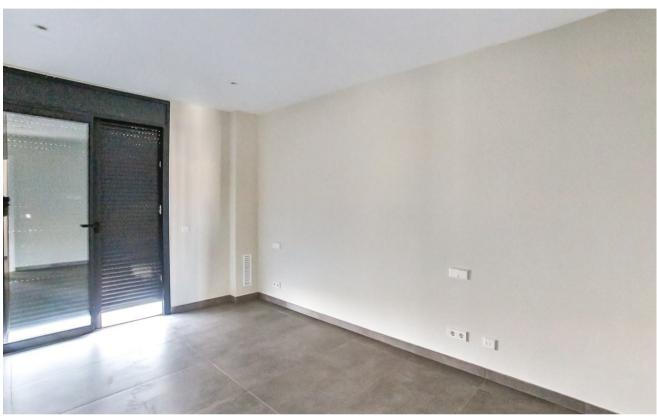

#### Description:

Spectacular newly built duplex penthouse apartment

Newly built duplex penthouse with large exterior spaces, high quality finishes and lots of light.

The apartment's living area is all on one floor. With direct lift access to the living room; on entering we find the living-dining room and kitchen with access to a 26m2 terrace, the modern design kitchen is fully furnished and includes all electrical appliances (fridge, dishwasher, oven, extractor hood and microwave) and two bedrooms en suite with dressing room both with access to another terrace of 6m2.