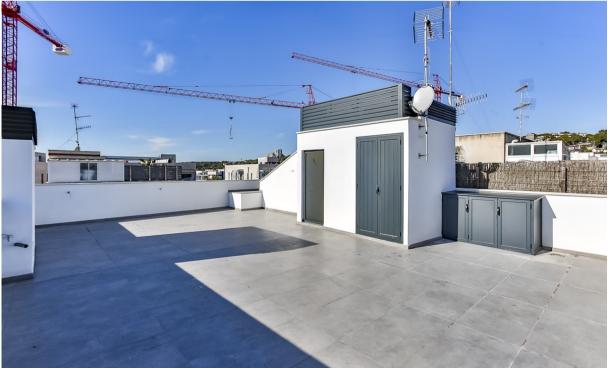

On the upper floor there is a large solarium terrace of 83m2 for private use, prepared for the installation of a large swimming pool or jacuzzi. From this terrace you can enjoy beautiful unobstructed views with the sea in the background. The heating system is aerothermal, with warm and cold air conditioning.

#### OtherFeatures:

Aerotermia

Terrace prepared for Jacuzzi or swimming pool

Storage room

Equipped kitchen