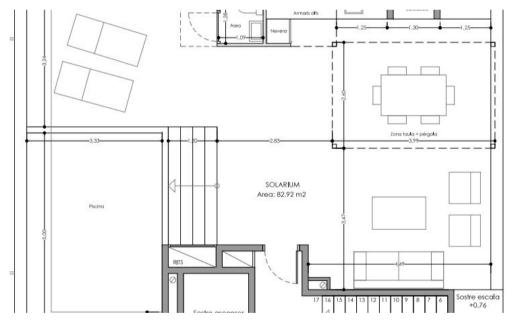

On the upper floor there is a large solarium terrace of 83m2 for private use, prepared for the installation of a large swimming pool or jacuzzi. From this terrace you can enjoy beautiful unobstructed views with the sea in the background. The heating system is aerothermal, with warm and cold air conditioning.

#### OtherFeatures:

Aerotermia

Terrace prepared for Jacuzzi or swimming pool

Storage room

Equipped kitchen