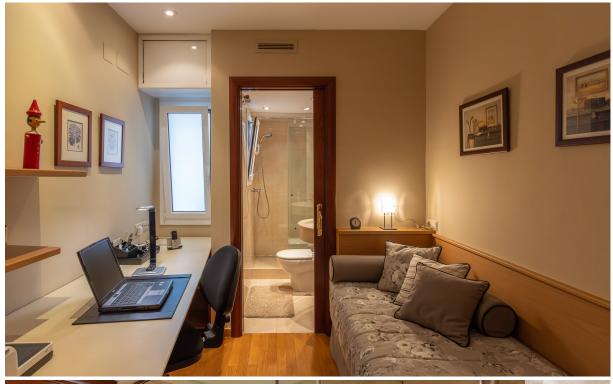

The rest area includes two double bedrooms sharing a large full bathroom, ideal for children or guests. Additionally, there is a single bedroom with a bathroom, perfect for service staff or as an office. The large master bedroom is a true retreat, with a walk-in closet and an en-suite bathroom, ensuring privacy and comfort.