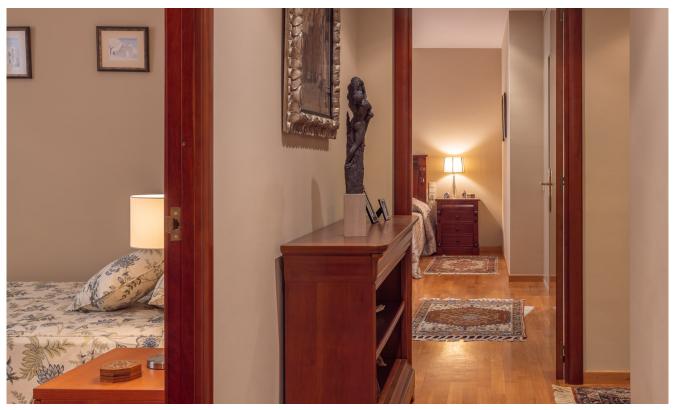

The rest area includes two double bedrooms sharing a large full bathroom, ideal for children or guests. Additionally, there is a single bedroom with a bathroom, perfect for service staff or as an office. The large master bedroom is a true retreat, with a walk-in closet and an en-suite bathroom, ensuring privacy and comfort.