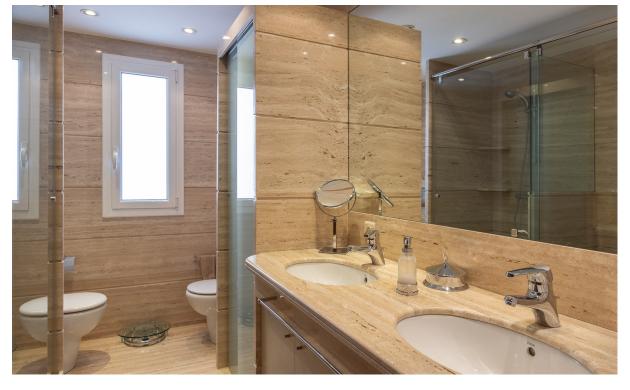

The rest area includes two double bedrooms sharing a large full bathroom, ideal for children or guests. Additionally, there is a single bedroom with a bathroom, perfect for service staff or as an office. The large master bedroom is a true retreat, with a walk-in closet and an en-suite bathroom, ensuring privacy and comfort.