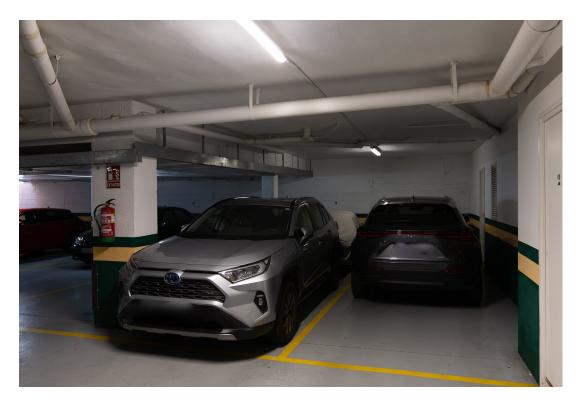

The property is completed with a double-parking space and a storage room, offering additional storage space. The building has concierge service and an elevator from the garage, providing greater security and convenience to residents.

#### Other features:

Year of construction: 1979

Heating and air conditioning through ducts

Parquet and ceramic flooring in bedrooms

Double parking for 2 cars

Storage room

Concierge service

Alarm system