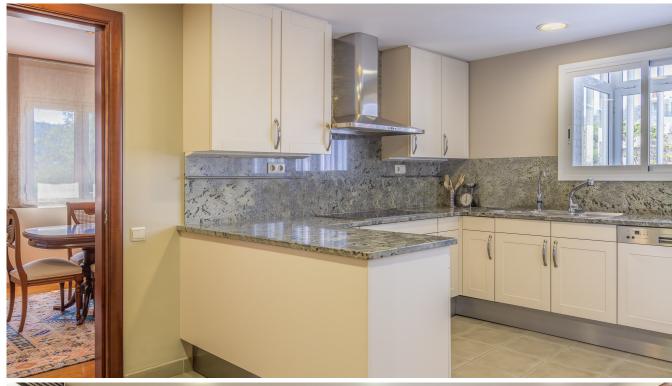

Upon entering, we are welcomed by an elegant foyer that introduces us to this splendid home. Next, we find a large living room divided into two sections, perfect for creating separate areas for relaxation and entertainment. The spacious, independent kitchen with an office area offers a functional and comfortable space for daily meals. It includes an adjacent laundry and ironing room, providing additional space for household chores.