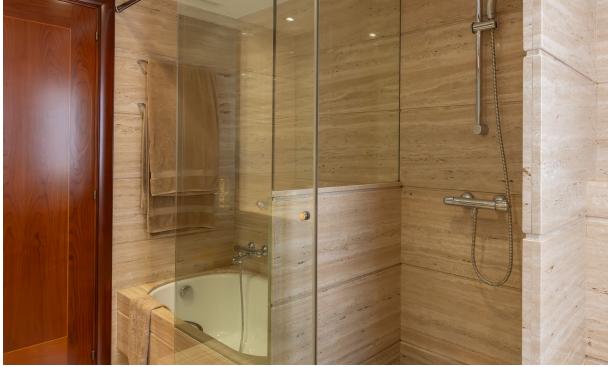

The rest area includes two double bedrooms sharing a large full bathroom, ideal for children or guests. Additionally, there is a single bedroom with a bathroom, perfect for service staff or as an office. The large master bedroom is a true retreat, with a walk-in closet and an en-suite bathroom, ensuring privacy and comfort.

This apartment is south facing, ensuring excellent natural light throughout the day. Additionally, it features central heating and ducted air conditioning, guaranteeing a pleasant and efficient temperature at any time of the year.