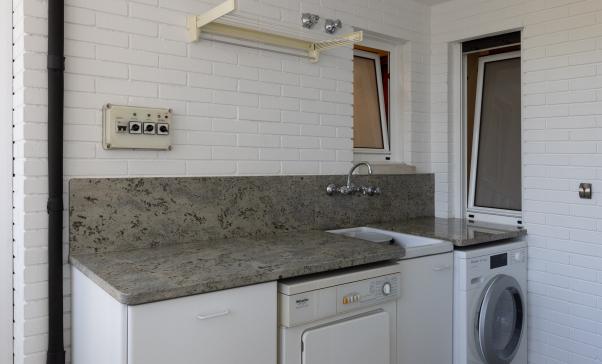

Upon entering, we are welcomed by an elegant foyer that introduces us to this splendid home. Next, we find a large living room divided into two sections, perfect for creating separate areas for relaxation and entertainment. The spacious, independent kitchen with an office area offers a functional and comfortable space for daily meals. It includes an adjacent laundry and ironing room, providing additional space for household chores.