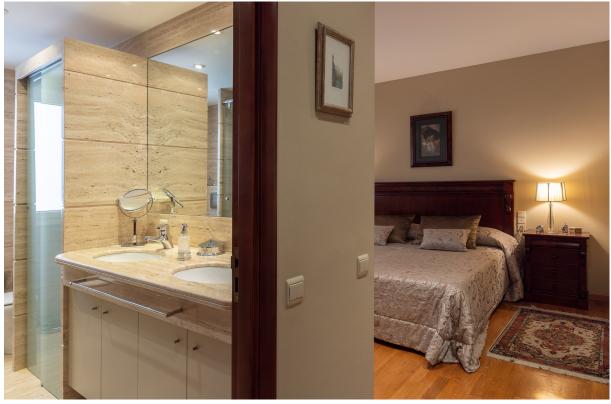

The rest area includes two double bedrooms sharing a large full bathroom, ideal for children or guests. Additionally, there is a single bedroom with a bathroom, perfect for service staff or as an office. The large master bedroom is a true retreat, with a walk-in closet and an en-suite bathroom, ensuring privacy and comfort.

This apartment is south facing, ensuring excellent natural light throughout the day. Additionally, it features central heating and ducted air conditioning, guaranteeing a pleasant and efficient temperature at any time of the year.