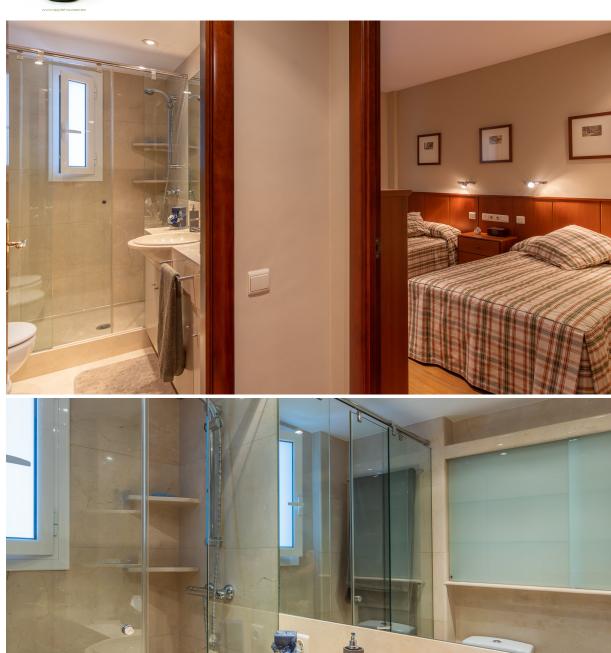

The rest area includes two double bedrooms sharing a large full bathroom, ideal for children or guests. Additionally, there is a single bedroom with a bathroom, perfect for service staff or as an office. The large master bedroom is a true retreat, with a walk-in closet and an en-suite bathroom, ensuring privacy and comfort.