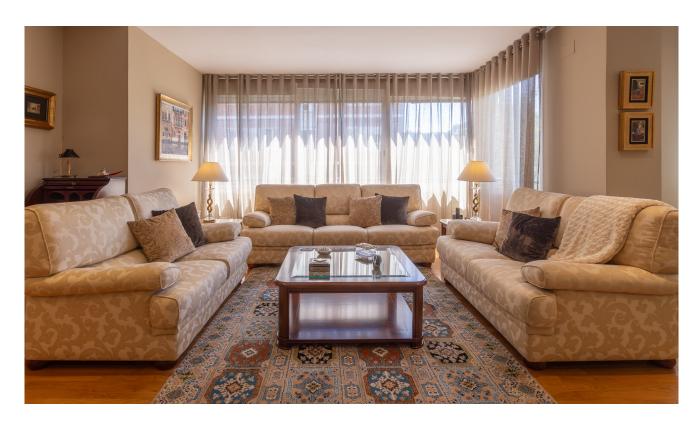

Upon entering, we are welcomed by an elegant foyer that introduces us to this splendid home. Next, we find a large living room divided into two sections, perfect for creating separate areas for relaxation and entertainment. The spacious, independent kitchen with an office area offers a functional and comfortable space for daily meals. It includes an adjacent laundry and ironing room, providing additional space for household chores.