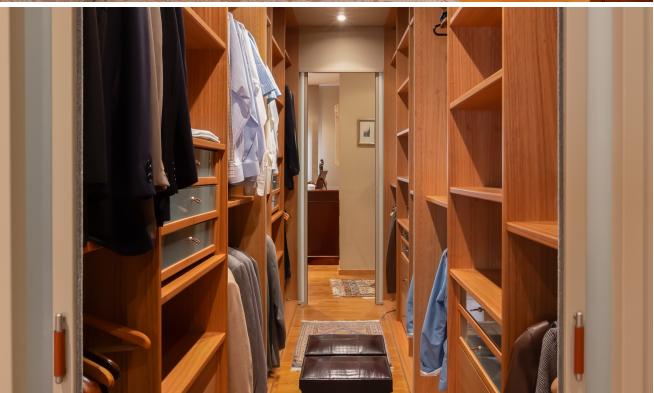

The rest area includes two double bedrooms sharing a large full bathroom, ideal for children or guests. Additionally, there is a single bedroom with a bathroom, perfect for service staff or as an office. The large master bedroom is a true retreat, with a walk-in closet and an en-suite bathroom, ensuring privacy and comfort.