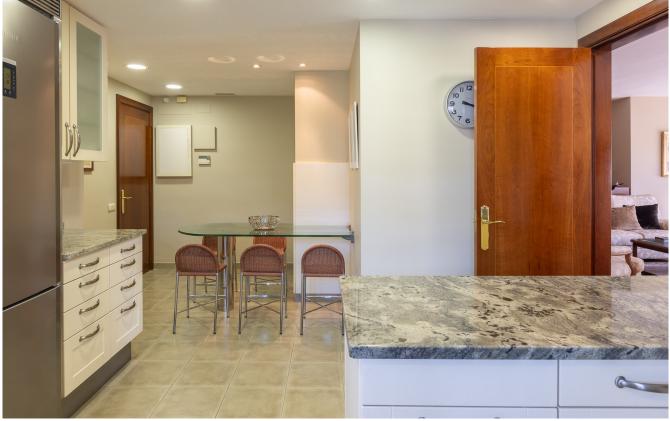

Upon entering, we are welcomed by an elegant foyer that introduces us to this splendid home. Next, we find a large living room divided into two sections, perfect for creating separate areas for relaxation and entertainment. The spacious, independent kitchen with an office area offers a functional and comfortable space for daily meals. It includes an adjacent laundry and ironing room, providing additional space for household chores.