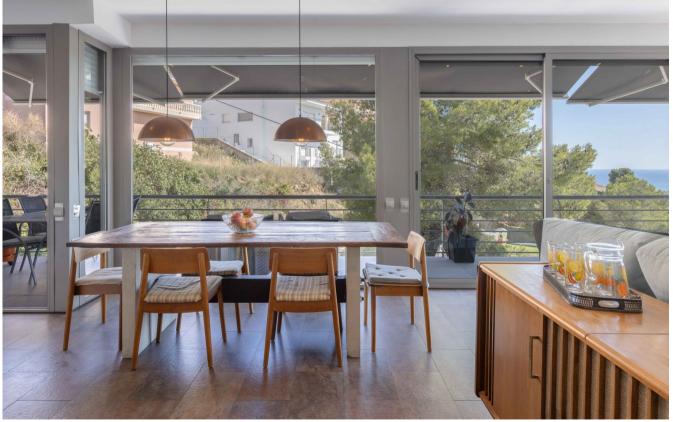

Descending the stairs, you access a spacious and bright living-dining area with an integrated kitchen. This space, which includes a cozy fireplace, is the heart of the house, ideal for family gatherings. From here, you access a charming terrace that offers panoramic views of the sea and the pool. On this floor, there is also an ensuite bedroom and a guest toilet, providing comfort and privacy.