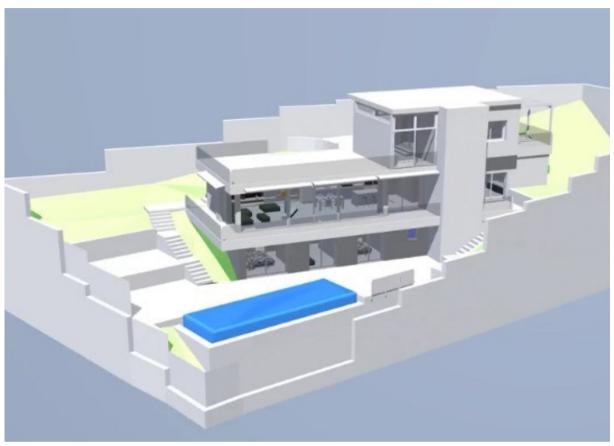

#### Description

This spectacular house located in the prestigious town of Sitges offers stunning views of the Mediterranean Sea and an architectural design that combines comfort and elegance. With three meticulously distributed floors, this residence is perfect for those seeking a peaceful life on the coast, close to Barcelona.

The property welcomes us with a large terrace featuring a barbecue area and open views of the sea and the town of Sitges. From here, exterior stairs lead directly to the garden, facilitating access and connection between the different levels of the property.

Descending the stairs, you access a spacious and bright living-dining area with an integrated kitchen. This space, which includes a cozy fireplace, is the heart of the house, ideal for family gatherings. From here, you access a charming terrace that offers panoramic views of the sea and the pool. On this floor, there is also an ensuite bedroom and a guest toilet, providing comfort and privacy.

On the lower floor, there is a practical laundry area, a spacious bathroom, and two large bedrooms. One of the bedrooms is en-suite, and both have direct access to the garden area. The garden is practical and offers a beautiful pool and several chill -out areas, perfect for enjoying the Mediterranean climate and relaxing outdoors.