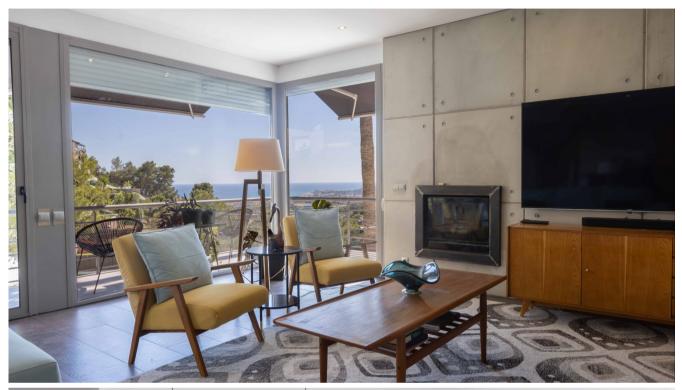

Descending the stairs, you access a spacious and bright living-dining area with an integrated kitchen. This space, which includes a cozy fireplace, is the heart of the house, ideal for family gatherings. From here, you access a charming terrace that offers panoramic views of the sea and the pool. On this floor, there is also an ensuite bedroom and a guest toilet, providing comfort and privacy.