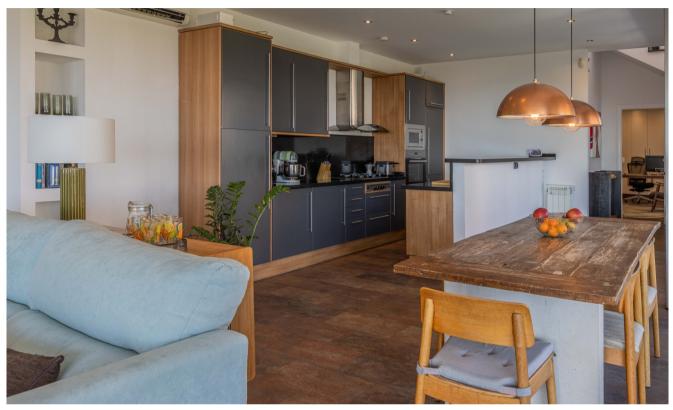

Descending the stairs, you access a spacious and bright living-dining area with an integrated kitchen. This space, which includes a cozy fireplace, is the heart of the house, ideal for family gatherings. From here, you access a charming terrace that offers panoramic views of the sea and the pool. On this floor, there is also an ensuite bedroom and a guest toilet, providing comfort and privacy.