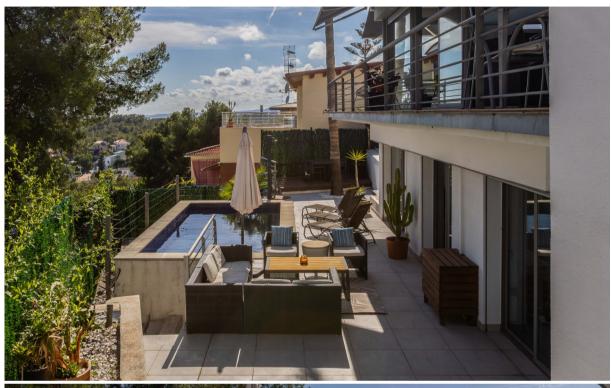

Descending the stairs, you access a spacious and bright living-dining area with an integrated kitchen. This space, which includes a cozy fireplace, is the heart of the house, ideal for family gatherings. From here, you access a charming terrace that offers panoramic views of the sea and the pool. On this floor, there is also an ensuite bedroom and a guest toilet, providing comfort and privacy.

On the lower floor, there is a practical laundry area, a spacious bathroom, and two large bedrooms. One of the bedrooms is en-suite, and both have direct access to the garden area. The garden is practical and offers a beautiful pool and several chill -out areas, perfect for enjoying the Mediterranean climate and relaxing outdoors.