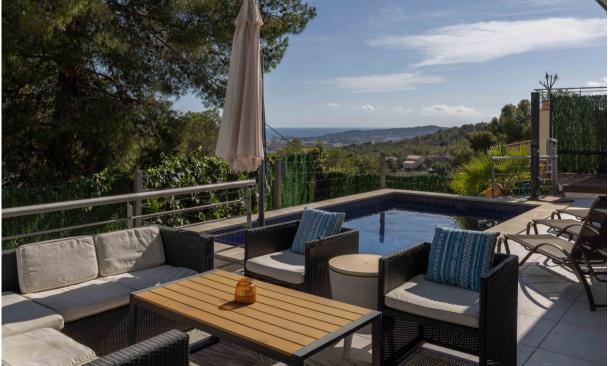

Descending the stairs, you access a spacious and bright living-dining area with an integrated kitchen. This space, which includes a cozy fireplace, is the heart of the house, ideal for family gatherings. From here, you access a charming terrace that offers panoramic views of the sea and the pool. On this floor, there is also an ensuite bedroom and a guest toilet, providing comfort and privacy.

On the lower floor, there is a practical laundry area, a spacious bathroom, and two large bedrooms. One of the bedrooms is en-suite, and both have direct access to the garden area. The garden is practical and offers a beautiful pool and several chill -out areas, perfect for enjoying the Mediterranean climate and relaxing outdoors.