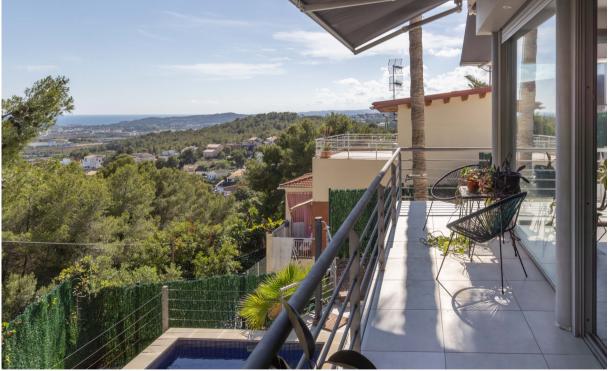

The property welcomes us with a large terrace featuring a barbecue area and open views of the sea and the town of Sitges. From here, exterior stairs lead directly to the garden, facilitating access and connection between the different levels of the property.

On the lower floor, there is a practical laundry area, a spacious bathroom, and two large bedrooms. One of the bedrooms is en-suite, and both have direct access to the garden area. The garden is practical and offers a beautiful pool and several chill -out areas, perfect for enjoying the Mediterranean climate and relaxing outdoors.