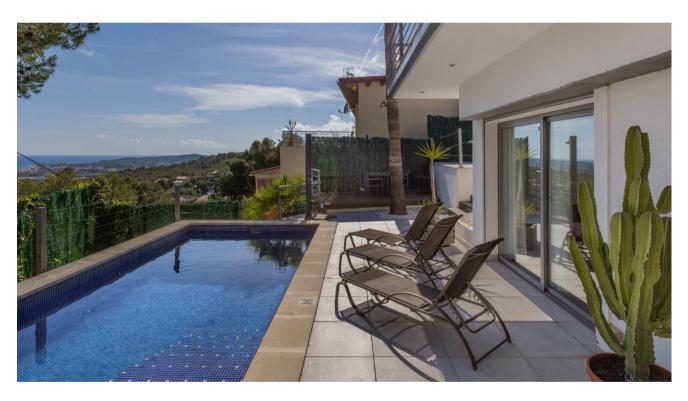

On the lower floor, there is a practical laundry area, a spacious bathroom, and two large bedrooms. One of the bedrooms is en-suite, and both have direct access to the garden area. The garden is practical and offers a beautiful pool and several chill -out areas, perfect for enjoying the Mediterranean climate and relaxing outdoors.

Descending the stairs, you access a spacious and bright living-dining area with an integrated kitchen. This space, which includes a cozy fireplace, is the heart of the house, ideal for family gatherings. From here, you access a charming terrace that offers panoramic views of the sea and the pool. On this floor, there is also an ensuite bedroom and a guest toilet, providing comfort and privacy.