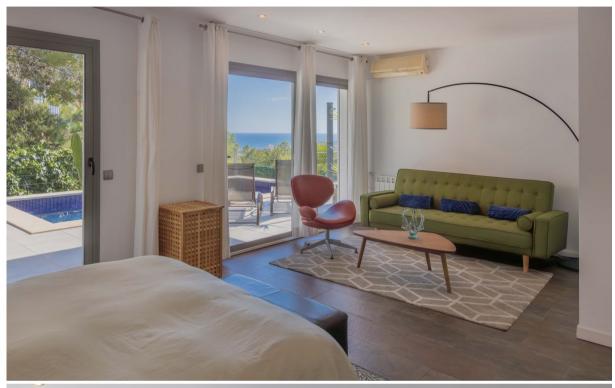

Descending the stairs, you access a spacious and bright living-dining area with an integrated kitchen. This space, which includes a cozy fireplace, is the heart of the house, ideal for family gatherings. From here, you access a charming terrace that offers panoramic views of the sea and the pool. On this floor, there is also an ensuite bedroom and a guest toilet, providing comfort and privacy.