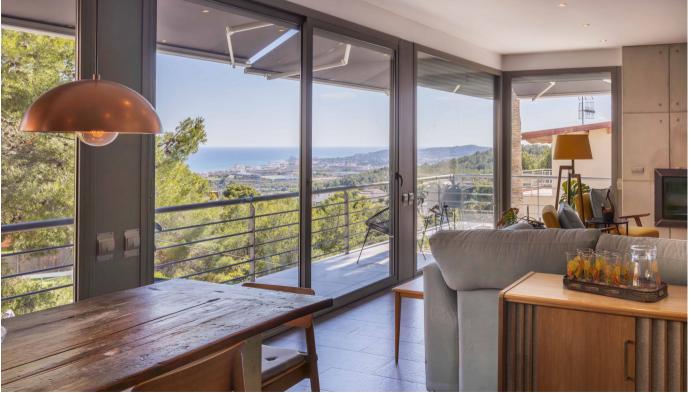

Descending the stairs, you access a spacious and bright living-dining area with an integrated kitchen. This space, which includes a cozy fireplace, is the heart of the house, ideal for family gatherings. From here, you access a charming terrace that offers panoramic views of the sea and the pool. On this floor, there is also an ensuite bedroom and a guest toilet, providing comfort and privacy.