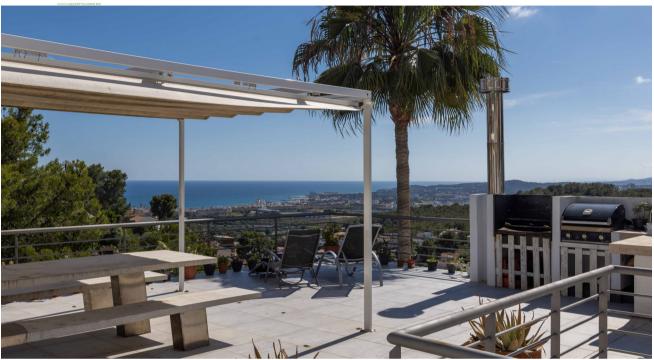

The property welcomes us with a large terrace featuring a barbecue area and open views of the sea and the town of Sitges. From here, exterior stairs lead directly to the garden, facilitating access and connection between the different levels of the property.