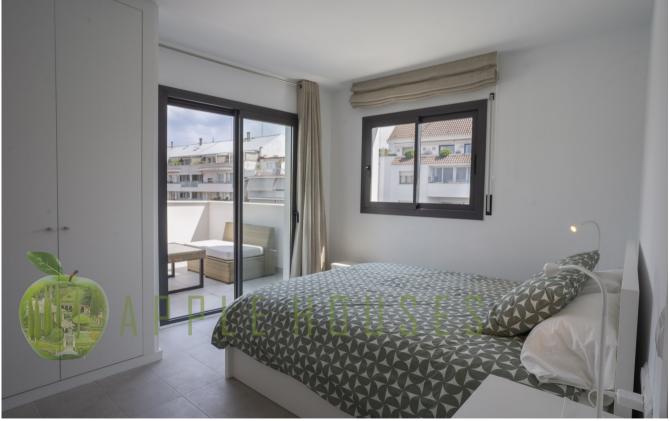

Living space: 84 m<sup>2</sup>

Bedrooms : 2

Bathrooms: 2

#### Description

This spectacular newly built corner penthouse is characterised by its exterior spaces, style and light. The interior is designed in a modern and minimalist style that enhances the elegant feeling of space. It consists of a large living-dining room and modern integrated kitchen, fully glazed, with plenty of natural light and with access to the 65m2 corner terrace, two double bedrooms, one en-suite (fitted wardrobes lined with melamine) and another complete bathroom. All the rooms are exterior, with access to the main terrace or have their own balcony.