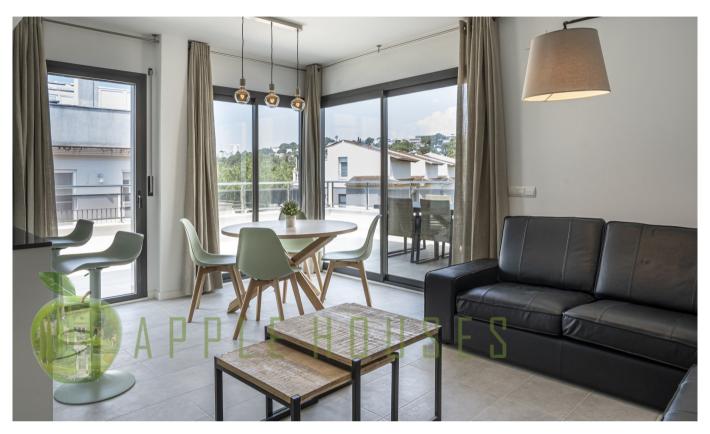

#### Description

This spectacular newly built corner penthouse is characterised by its exterior spaces, style and light. The interior is designed in a modern and minimalist style that enhances the elegant feeling of space. It consists of a large living-dining room and modern integrated kitchen, fully glazed, with plenty of natural light and with access to the 65m2 corner terrace, two double bedrooms, one en-suite (fitted wardrobes lined with melamine) and another complete bathroom. All the rooms are exterior, with access to the main terrace or have their own balcony.