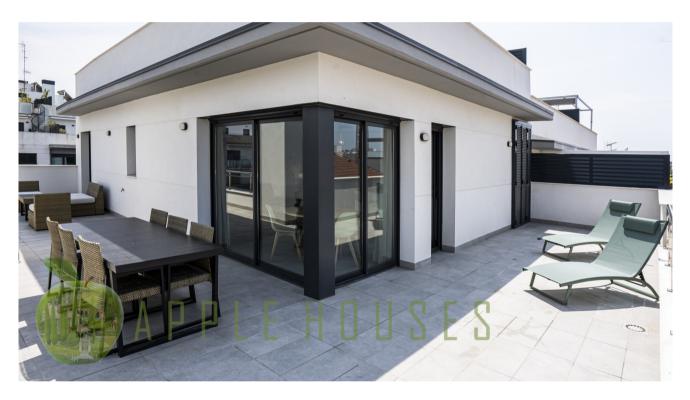

#### Description

This spectacular newly built corner penthouse is characterised by its exterior spaces, style and light. The interior is designed in a modern and minimalist style that enhances the elegant feeling of space. It consists of a large living-dining room and modern integrated kitchen, fully glazed, with plenty of natural light and with access to the 65m2 corner terrace, two double bedrooms, one en-suite (fitted wardrobes lined with melamine) and another complete bathroom. All the rooms are exterior, with access to the main terrace or have their own balcony.

The jewel in the crown of this penthouse is the large solarium terrace for private use at the top of the building. With stunning unobstructed views and the sea in the background, this terrace is equipped with a barbecue and is prepared for the installation of a swimming pool, making it a perfect oasis to relax and enjoy the sun and the sea breeze.

Other features

Aerothermal heating

Terrace prepared for jacuzzi or swimming pool

Private solárium

Council taxes: 518 €/ year