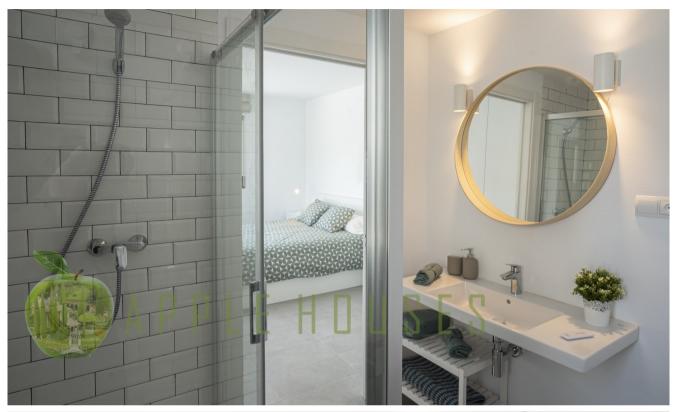

#### Description

This spectacular newly built corner penthouse is characterised by its exterior spaces, style and light. The interior is designed in a modern and minimalist style that enhances the elegant feeling of space. It consists of a large living-dining room and modern integrated kitchen, fully glazed, with plenty of natural light and with access to the 65m2 corner terrace, two double bedrooms, one en-suite (fitted wardrobes lined with melamine) and another complete bathroom. All the rooms are exterior, with access to the main terrace or have their own balcony.