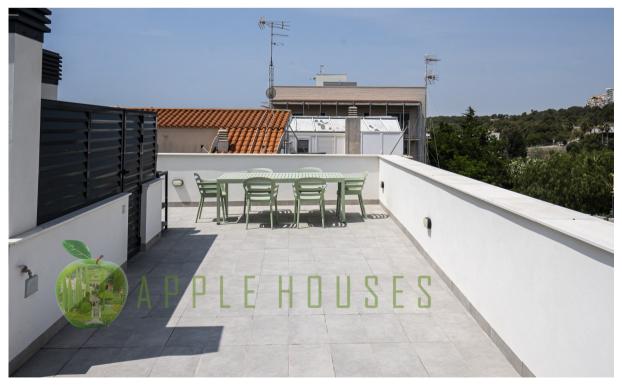

The jewel in the crown of this penthouse is the large solarium terrace for private use at the top of the building. With stunning unobstructed views and the sea in the background, this terrace is equipped with a barbecue and is prepared for the installation of a swimming pool, making it a perfect oasis to relax and enjoy the sun and the sea breeze.