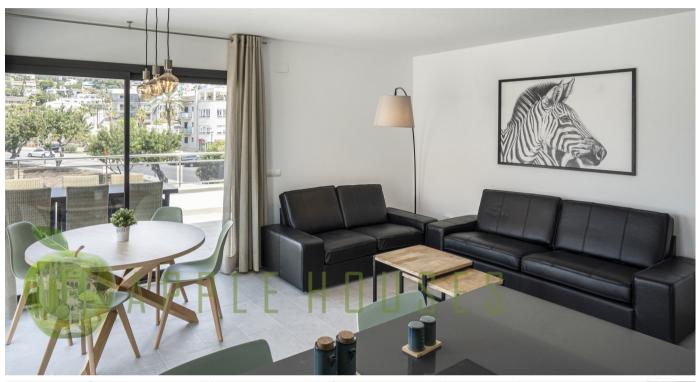

#### Description

This spectacular newly built corner penthouse is characterised by its exterior spaces, style and light. The interior is designed in a modern and minimalist style that enhances the elegant feeling of space. It consists of a large living-dining room and modern integrated kitchen, fully glazed, with plenty of natural light and with access to the 65m2 corner terrace, two double bedrooms, one en-suite (fitted wardrobes lined with melamine) and another complete bathroom. All the rooms are exterior, with access to the main terrace or have their own balcony.

In short, this newly built penthouse is a real dream for those who are looking for a quiet life on the Mediterranean coast. With its exceptional features and its location in the beautiful town of Sitges, this flat is a unique opportunity not to be missed.