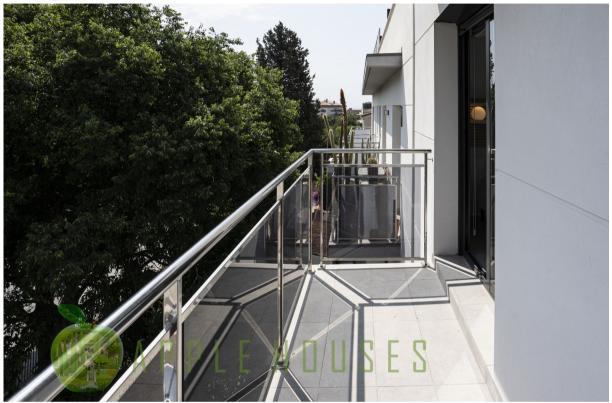

#### Description

This spectacular newly built corner penthouse is characterised by its exterior spaces, style and light. The interior is designed in a modern and minimalist style that enhances the elegant feeling of space. It consists of a large living-dining room and modern integrated kitchen, fully glazed, with plenty of natural light and with access to the 65m2 corner terrace, two double bedrooms, one en-suite (fitted wardrobes lined with melamine) and another complete bathroom. All the rooms are exterior, with access to the main terrace or have their own balcony.