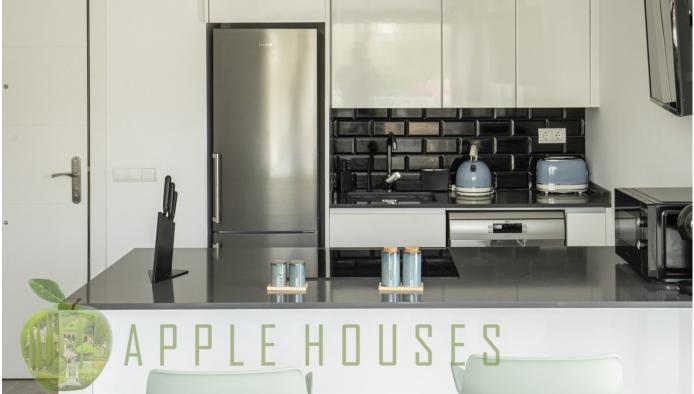

#### Description

This spectacular newly built corner penthouse is characterised by its exterior spaces, style and light. The interior is designed in a modern and minimalist style that enhances the elegant feeling of space. It consists of a large living-dining room and modern integrated kitchen, fully glazed, with plenty of natural light and with access to the 65m2 corner terrace, two double bedrooms, one en-suite (fitted wardrobes lined with melamine) and another complete bathroom. All the rooms are exterior, with access to the main terrace or have their own balcony.