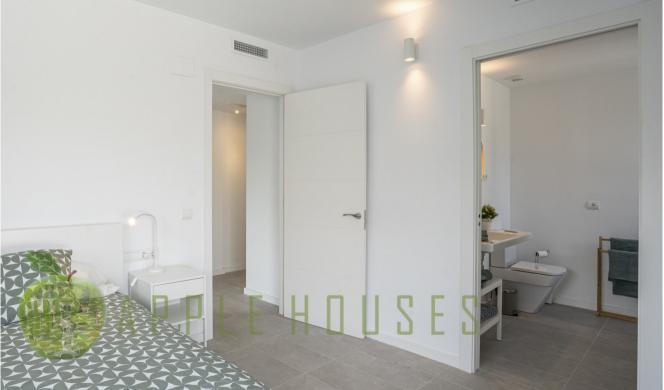

#### Description

This spectacular newly built corner penthouse is characterised by its exterior spaces, style and light. The interior is designed in a modern and minimalist style that enhances the elegant feeling of space. It consists of a large living-dining room and modern integrated kitchen, fully glazed, with plenty of natural light and with access to the 65m2 corner terrace, two double bedrooms, one en-suite (fitted wardrobes lined with melamine) and another complete bathroom. All the rooms are exterior, with access to the main terrace or have their own balcony.