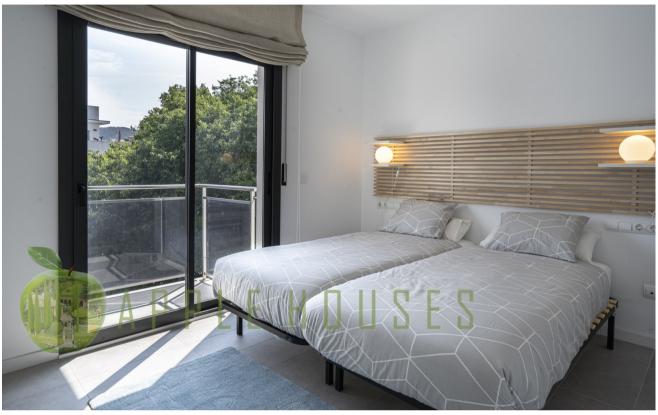

#### Description

This spectacular newly built corner penthouse is characterised by its exterior spaces, style and light. The interior is designed in a modern and minimalist style that enhances the elegant feeling of space. It consists of a large living-dining room and modern integrated kitchen, fully glazed, with plenty of natural light and with access to the 65m2 corner terrace, two double bedrooms, one en-suite (fitted wardrobes lined with melamine) and another complete bathroom. All the rooms are exterior, with access to the main terrace or have their own balcony.