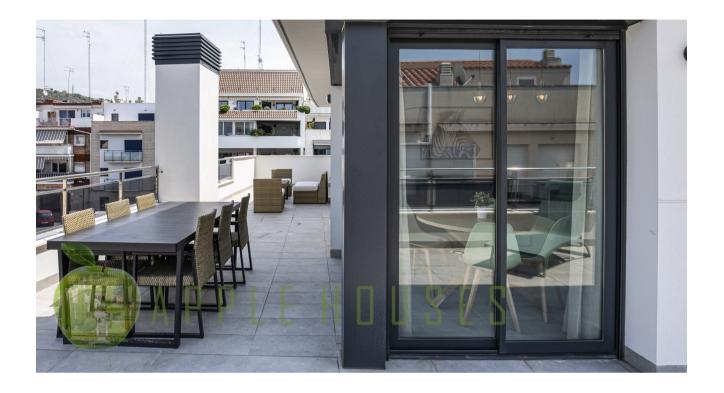

#### Description

This spectacular newly built corner penthouse is characterised by its exterior spaces, style and light. The interior is designed in a modern and minimalist style that enhances the elegant feeling of space. It consists of a large living-dining room and modern integrated kitchen, fully glazed, with plenty of natural light and with access to the 65m2 corner terrace, two double bedrooms, one en-suite (fitted wardrobes lined with melamine) and another complete bathroom. All the rooms are exterior, with access to the main terrace or have their own balcony.

The jewel in the crown of this penthouse is the large solarium terrace for private use at the top of the building. With stunning unobstructed views and the sea in the background, this terrace is equipped with a barbecue and is prepared for the installation of a swimming pool, making it a perfect oasis to relax and enjoy the sun and the sea breeze.

Other features

Aerothermal heating

Terrace prepared for jacuzzi or swimming pool

Private solárium

Council taxes: 518 €/ year