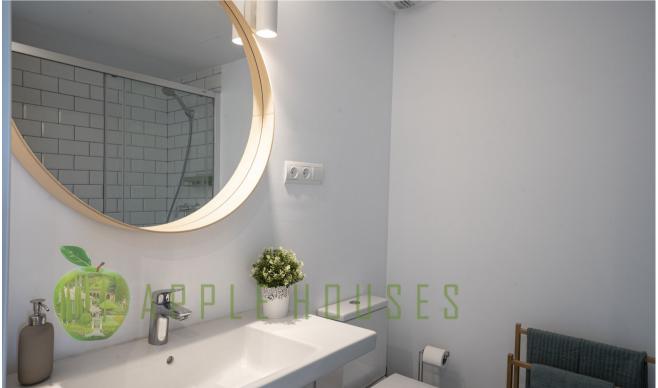

#### Description

This spectacular newly built corner penthouse is characterised by its exterior spaces, style and light. The interior is designed in a modern and minimalist style that enhances the elegant feeling of space. It consists of a large living-dining room and modern integrated kitchen, fully glazed, with plenty of natural light and with access to the 65m2 corner terrace, two double bedrooms, one en-suite (fitted wardrobes lined with melamine) and another complete bathroom. All the rooms are exterior, with access to the main terrace or have their own balcony.