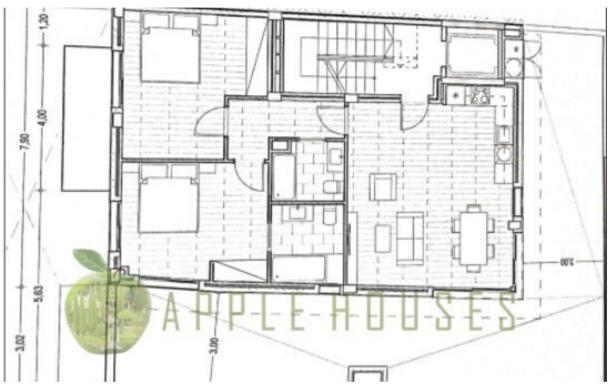

## NEW BUILD PENTHOUSE LA PLANA NORTH

SITGES

695.700€ Reference AH00202

Terrace area: 117 m2

Lift

Year of construction: 2022

Terrace solarium

Built area: 104 m<sup>2</sup>

Living space: 84 m<sup>2</sup>

Bedrooms : 2

Bathrooms: 2

#### Description

This spectacular newly built corner penthouse is characterised by its exterior spaces, style and light. The interior is designed in a modern and minimalist style that enhances the elegant feeling of space. It consists of a large living-dining room and modern integrated kitchen, fully glazed, with plenty of natural light and with access to the 65m2 corner terrace, two double bedrooms, one en-suite (fitted wardrobes lined with melamine) and another complete bathroom. All the rooms are exterior, with access to the main terrace or have their own balcony.