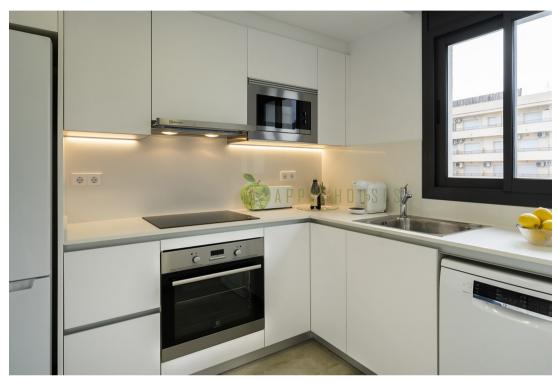

#### Description

Located in second line of the sea and a step away from the center, in a quiet street is this nice apartment of recent construction and south facing. It has a constructed area of 89 m2, and is distributed in 3 bedrooms; one of them en suite with a shower room, one single bedroom plus one extra individual bedroom that is ideal to create an office or guest bedroom. In addition to 1 bathroom, kitchen, and a bright living room with access to the terrace.