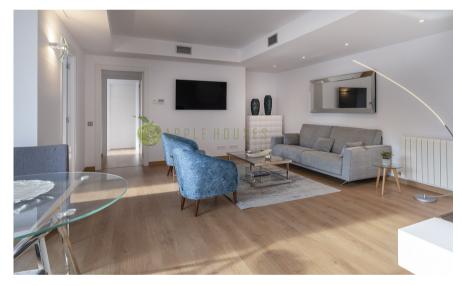

#### Description

Located in second line of the sea and a step away from the center, in a quiet street is this nice apartment of recent construction and south facing. It has a constructed area of 89 m2, and is distributed in 3 bedrooms; one of them en suite with a shower room, one single bedroom plus one extra individual bedroom that is ideal to create an office or guest bedroom. In addition to 1 bathroom, kitchen, and a bright living room with access to the terrace.