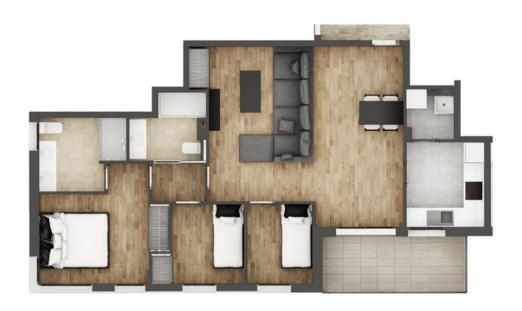

### Price 549.000 € Reference AH00176

Built area: 89 m2

Bedrooms: 3
Bathrooms: 2

Living area: **76 m2**Heating & A/C: aerothermal

#### Description

Located in second line of the sea and a step away from the center, in a quiet street is this nice apartment of recent construction and south facing. It has a constructed area of 89 m2, and is distributed in 3 bedrooms; one of them en suite with a shower room, one single bedroom plus one extra individual bedroom that is ideal to create an office or guest bedroom. In addition to 1 bathroom, kitchen, and a bright living room with access to the terrace.

#### Floor plan and surfaces