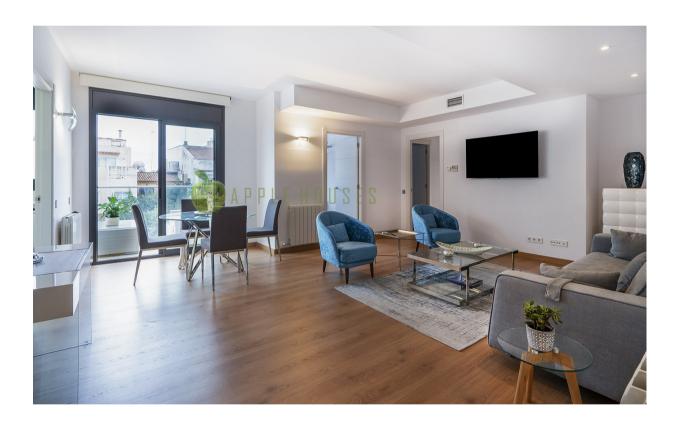

#### Description

Located in second line of the sea and a step away from the center, in a quiet street is this nice apartment of recent construction and south facing. It has a constructed area of 89 m2, and is distributed in 3 bedrooms; one of them en suite with a shower room, one single bedroom plus one extra individual bedroom that is ideal to create an office or guest bedroom. In addition to 1 bathroom, kitchen, and a bright living room with access to the terrace.